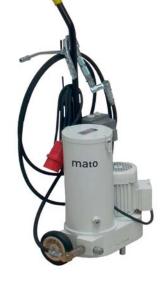

r: Protection Rating:

350 bar approx. 150 ccm / min. 0,37 KW 230 V or 400 V IP 54

#### This product is a non-stock item

Electric Lube-Compressor ELC 6 230 V Electric Lube-Compressor ELC 6 400 V 34 260 64 34 260 40

#### **Electric Lube-Compressor ELC 15**

As above specification, but with reservoir capacity of 15 kg, working pressure 300 bar.

This product is a non-stock item

| Electric Lube-Compressor ELC 15 230 V |  |
|---------------------------------------|--|
| Electric Lube-Compressor ELC 15 230 V |  |

34 261 94 34 261 70

## **Electric Lube-Compressor ELC 30**

As above specification, but with reservoir capacity of 30 kg, working pressure 300 bar.

This product is a non-stock item

Electric Lube-Compressor ELC 30 230 V Electric Lube-Compressor ELC 30 400 V 34 263 54 34 263 30









## Syphon-, Hand- and Lift Pumps

| Description         Images and specifications can be subject to change without notice                                                                                                                                                                                                                              | Part No.               |   |   |
|--------------------------------------------------------------------------------------------------------------------------------------------------------------------------------------------------------------------------------------------------------------------------------------------------------------------|------------------------|---|---|
| Polythene Syphon-Pump Model SP-50<br>Designed for use with the major