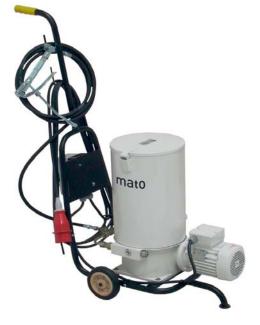

#### Push Type Grease Gun, Drip Feed Lubricator

| Description          | Images and specifications can be subject to change without notice | Part No |
|----------------------|-------------------------------------------------------------------|---------|
| Push Type Gre        | ease Guns PT65 mm                                                 |         |
| Push-type grease     | gun PT 65, with telescopic extension pipe,                        |         |
| incl. 1 x 50 g greas | e bag, packed in plastic bag with headcard.                       |         |
| body made of synt    | hetic material, diameter 31 mm,                                   |         |
| black screw cap,     |                                                                   |         |
| filling volume max   | 65 ccm,                                                           |         |
| pressure ratio 50 l  | bar,                                                              |         |
| yield per stroke ap  | prox. 0,5 ccm                                                     |         |
| max extension 210    | ) – 300 mm                                                        |         |
| incl. M10 x 1 unive  | rsal and pointed coupler with seal-cap                            |         |