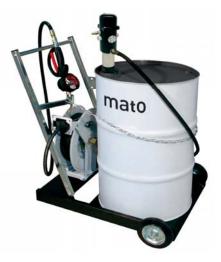

n tube for 200 litre drum with foot valve, **for approved unit with air eliminator valve,** robust trolley with holster for control valve, black painted, 2 wheels, 1 swivel castor, hose reel, open, with 10 m delivery hose DN12 (1/2")

## either with

- Oil control gun with engine oil nozzle
- DIGIMET E35 hose end meter with engine oil nozzle
- DIGIMET E30 preset meter with engine oil nozzle
- Electronic hose end meter

#### All versions also available with **Premium trolley, 2 puncture-proof PU-foamed wheels and 2 lockable swivel castors** additional charge (see page 73)

pneuMATO 3, mobile with hose reel and oil control gun pneuMATO 3, mobile with hose reel and DIGIMET E35 pneuMATO 3, mobile with hose reel and DIGIMET E30 Preset pneuMATO 3, mobile with hose reel and electronic meter









## **Pneumatic Oil Pumps**

#### Description

pneuMATO-Pneumatic Oil Pump Systems

Images and specifications can be subject to change without notice

#### for 1.000 litre tank with 4 m delivery hose

Oil pump pneuMATO 1:3, pressure ratio 1:3, steel suction tube for 1.000 litre tank with foot valve, for approved unit with air eliminator valve, 4 m delivery hose DN12 (1/2") with swivel nut for easy and simple installation

#### either with

- Oil control gun with engine oil nozzle
- DIGIMET E35 hose end meter with engine oil nozzle
- DIGIMET E30 preset meter with engine oil nozzle
- Electronic hose end meter

The system is also available for a 700 litre tank, price available upon request.

#### (Tank not included)

| Lube-Station P-1000-4 with oil control gun    |
|----------------------