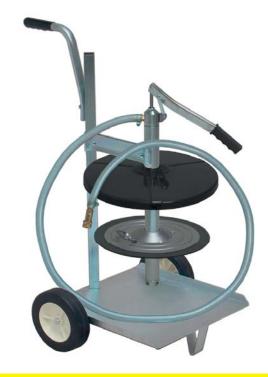

| Cartridges Empty, Accessories and Filling Units for Lu                                                                              | ıbe-Shuttle <sup>®</sup> Sy | ystem-Cartridges |
|-------------------------------------------------------------------------------------------------------------------------------------|-----------------------------|------------------|
| Description Images and specifications can be subject to change without notice                                                       | Part No.                    |                  |
| Lube-Shuttle® Cartridges Empty                                                                                                      |                             | Shuttle          |
| Empty Lube-Shuttle® cartridges                                                                                                      |                             |                  |
| follower plate inserted and screw cap separated                                                                                     |                             |                  |
|                                                                                                                                     |                             |                  |
| MATO recommends empty M B P                                                                                                         |                             | 25               |
| cartridges of NMBP, France:                                                                                                         |                             | 112              |
| www.mbp-plastics.com                                                                                                                |                             |                  |
|                                                                                                                                     |                             |                  |
| Customized printing on empty cartridges available upon request                                                                      |                             |                  |
|                                                                                                                                     |                             |                  |
| Lube-Shuttle® cartridges, empty                                                                                                     | 31 198 05                   | -                |
| Lube-Shuttle® Cartridge Screw Caps 24 screw caps, packed in poly bag,                                                               |                             |                  |
| replacements, or for sealing cartridges after filling                                                                               |                             |                  |
|                                                                                                                                     |                             | Contractor       |
|                                                                                                                                     |                             |                  |
| Lube-Shuttle® cartridge screw caps                                                                                                  | 31 100 00                   |                  |
| Lube-Shuttle® Cartridge Adaptor<br>Lube-Shuttle® cartridge adaptor,                                                                 |                             |                  |
| easy method to adapt Lube-Shuttle® cartridges to                                                                                    |                             |                  |
| different thread sizes in third party grease guns                                                                                   |                             |                  |
|                                                                                                                                     |                             |                  |
| Luba Chuttla® aastaidaa adaptar (Euska/KA 10 ta 1" Luba Chuttla)                                                                    | 21.000.07                   |                  |
| Lube-Shuttle® cartridge adaptor (Fuchs/KAJO to 1" Lube-Shuttle)<br>Lube-Shuttle® cartridgs adaptor (Lincoln/SKF to 1" Lube-Shuttle) | 31 090 04<br>31 091 03      |                  |
| Lube-Shuttle® Refill-Adaptor Set                                                                                                    | 010/100                     |                  |
| Lube-Shuttle cartridge refill adaptor for use                                                                                       |                             |                  |
| with manual grease pail pump (i.e. MATO ecoFILL).                                                                                   |                             |                  |
| Simple, economic and clean refilling of empty cartridges.                                                                           |                             |                  |
|                                                                                                                                     |                             |                  |
|                                                                                                                                     |                             |                  |
|                                                                                                                                     |                             |                  |
|                                                                                                                                     |                             |                  |
|                                                                                                                                     |                             |                  |
| Refill-Adaptor set Lube-Shuttle®                                                                                                    | 31 150 50                   |                  |
| Pneumatic Filler Pump pneuMATO-fill                                                                                                 |                             |                  |
| Filler pump with high output for clean and quick filling of<br>Lube-Shuttle® cartridges (using refill-adaptor part no. 31 150 50)   |                             |                  |
| or filling standard grease guns with filling nipple.                                                                                |                             |                  |
| for the set De Citt Advertise Cod                                                                                                   |                             |                  |
| (without Refill-Adaptor-Set)                                                                                                        |                             | 😤 🙆 🐺 🕂          |
|                                                                                                                                     |                             |                  |
|                                                                                                                                     |                             |                  |
|                                                                                                                                     |                             |                  |
| pneuMATO-fill-10-d for 10 kg pails, inner-Ø 215-230 mm                                                                              | 33 710 50                   |                  |
| pneuMATO-fill-15-d for 15 kg pails, inner-Ø 255-282 mm                                                                              | 33 715 48                   | 1                |
| pneuMATO-fill-20-d for 18/20 kg pails, inner-Ø 265-285 mm*<br>pneuMATO-fill-20-d for 18/20 kg pails, inner-Ø 285-305 mm             | 33 720 88<br>33 720 64      |                  |
| pneuMATO-fill-20-d for 18/20 kg pails, inner-Ø-285-305 mm<br>pneuMATO-fill-25-d for 25 kg pails, inner-Ø-300-335 mm                 | 33 720 64<br>33 725 76      |                  |
| pneuMATO-fill-50-d for 50 kg pails, inner-Ø 355-387 mm                                                                              | 33 750 65                   |                  |
| pneuMATO-fill-200-d for 200 kg drums, inner-Ø 550-590 mm                                                                            | 33 700 60                   |                  |