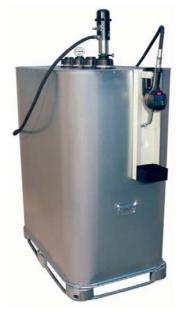

be for 1.000 litre tank with foot valve, **for approved unit with air eliminator valve, double skinned** 1.000 litre oil and waste oil tank, transportable with forklift, including level indicator, drip tray with holder, hose reel, open, with 10 m delivery hose DN12 (1/2")

#### either with

- Oil control gun with engine oil nozzle
- DIGIMET E35 hose end meter with engine oil nozzle
- DIGIMET E30 preset meter with engine oil nozzle
- Electronic hose end meter

The system is also available with a 700 litre tank, price available upon request.

| Lube-Tank P-1000T-R with oil control gun    |
|---------------------------------------------|
| Lube-Tank P-1000T-R with DIGIMET E35        |
| Lube-Tank P-1000T-R with DIGIMET E30 Preset |
| Lube-Tank P-1000T-R-E with electronic meter |



Part No.







## Pneumatic Oil Pumps for IBC-Container

#### Description

Part No.

34 010 09

34 010 23

#### pneuMATO-Pneumatic Oil Pump Systems

#### for 1.000 l IBC-container with 4 m delivery hose

Oil ump pneuMATO 1:3, pressure ratio 1:3, pump bracket with 2" TriSure adaptor (male) to 2" BSP (female), steel suction tube for 1.000 litre IBC-Container with foot valve, for approved unit with air eliminator valve,

Images and specifications can be subject to change without notice

drip tray with holder,

4 m delivery hose DN12 (1/2") with swivel nut

#### either with

- DIGIMET E35 hose end meter with engine oil nozzle

- Electronic hose end meter

#### (IBC-container not included)







Lube-Station IBC-1000-4 with DIGIMET E35 Lube-Station IBC-1000-4-E with electronic meter

## pneuMATO-Pneuma