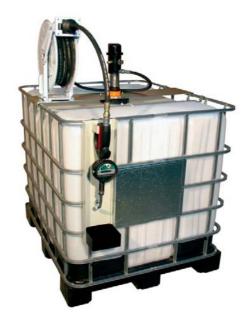

| Lube-Tank P-1000T-R with DIGIMET E30 Preset |
| Lube-Tank P-1000T-R-E with electronic meter |



Part No.







## Pneumatic Oil Pumps for IBC-Container

#### Description

Part No.

34 010 09

34 010 23

#### pneuMATO-Pneumatic Oil Pump Systems

#### for 1.000 l IBC-container with 4 m delivery hose

Oil ump pneuMATO 1:3, pressure ratio 1:3, pump bracket with 2" TriSure adaptor (male) to 2" BSP (female), steel suction tube for 1.000 litre IBC-Container with foot valve, for approved unit with air eliminator valve,

Images and specifications can be subject to change without notice

drip tray with holder,

4 m delivery hose DN12 (1/2") with swivel nut

#### either with

- DIGIMET E35 hose end meter with engine oil nozzle

- Electronic hose end meter

#### (IBC-container not included)







Lube-Station IBC-1000-4 with DIGIMET E35 Lube-Station IBC-1000-4-E with electronic meter

## pneuMATO-Pneumatic Oil Pump Systems

for 1.000 l IBC-Container with 10 m Hose Reel DN12

Oil pump pneuMATO 1:3, pressure ratio 1:3, pump bracket with 2" TriSure adaptor (male) to 2" BSP (female), steel suction tube for 1.000 litre IBC-Container with foot valve, **for approved unit with air eliminator valve**, drip tray with holder,

hose reel, open, with 10 m delivery hose DN12 (1/2")

#### either with

- DIGIMET E35 hose end meter with engine oil nozzle

- Electronic hose end meter

#### (IBC-container not included)

Lube-Station IBC-1000-R with DIGIMET E35 Lube-Station IBC-1000-R-E with electronic meter 34 011 08 34 011 22

MATO GmbH & Co. KG



Accessories for Pneumatic Oil Pumps

| Descriptio