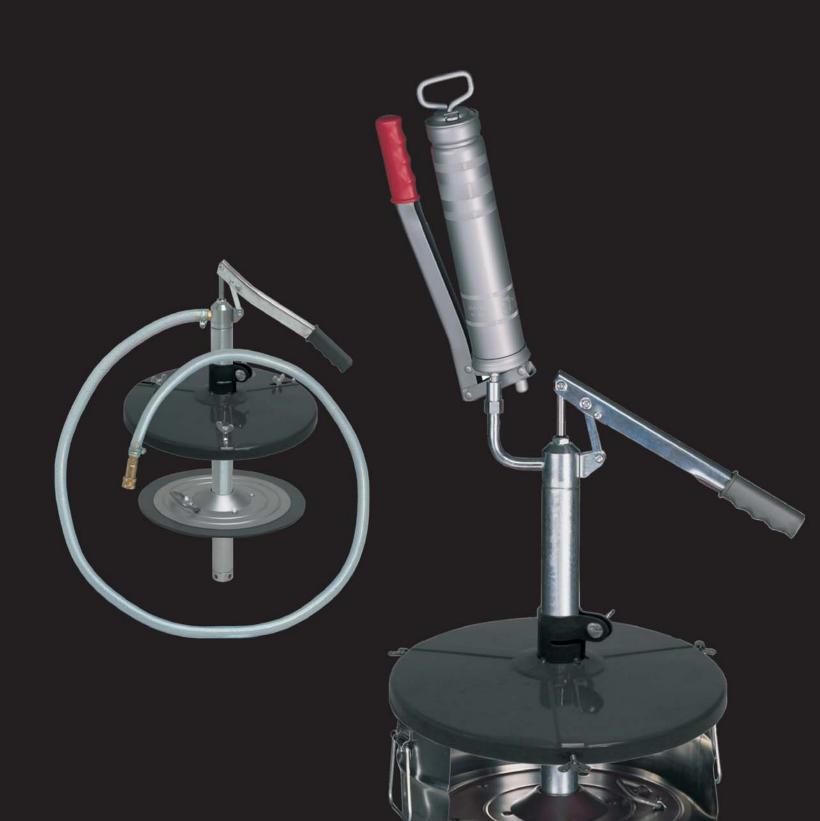

| Cartridges Empty, Accessories and Filling Units for Lu                                                                              | ıbe-Shuttle <sup>®</sup> Sy | ystem-Cartridges |
|-------------------------------------------------------------------------------------------------------------------------------------|-----------------------------|------------------|
| Description Images and specifications can be subject to change without notice                                                       | Part No.                    |                  |
| Lube-Shuttle® Cartridges Empty                                                                                                      |                             | Shuttle          |
| Empty Lube-Shuttle® cartridges                                                                                                      |                             |                  |
| follower plate inserted and screw cap separated                                                                                     |                             |                  |
|                                                                                                                                     |                             |                  |
| MATO recommends empty M B P                                                                                                         |                             | 25               |
| cartridges of NMBP, France:                                                                                                         |                             | 112              |
| www.mbp-plastics.com                                                                                                                |                             |                  |
|                                                                                                                                     |                             |                  |
| Customized printing on empty cartridges available upon request                                                                      |                             |                  |
|                                                                                                                                     |                             |                  |
| Lube-Shuttle® cartridges, empty                                                                                                     | 31 198 05                   | -                |
| Lube-Shuttle® Cartridge Screw Caps 24 screw caps, packed in poly bag,                                                               |                             |                  |
| replacements, or for sealing cartridges after filling                                                                               |                             |                  |
|                                                                                                                                     |                             | Contractor       |
|                                                                                                                                     |                             |                  |
| Lube-Shuttle® cartridge screw caps                                                                                                  | 31 100 00                   |                  |
| Lube-Shuttle® Cartridge Adaptor<br>Lube-Shuttle® cartridge adaptor,                                                                 |                             |                  |
| easy method to adapt Lube-Shuttle® cartridges to                                                                                    |                             |                  |
| different thread sizes in third party grease guns                                                                                   |                             |                  |
|                                                                                                                                     |                             |                  |
| Luba Chuttla® aastaidaa adaptar (Euska/KA 10 ta 1" Luba Chuttla)                                                                    | 21.000.07                   |                  |
| Lube-Shuttle® cartridge adaptor (Fuchs/KAJO to 1" Lube-Shuttle)<br>Lube-Shuttle® cartridgs adaptor (Lincoln/SKF to 1" Lube-Shuttle) | 31 090 04<br>31 091 03      |                  |
| Lube-Shuttle® Refill-Adaptor Set                                                                                                    | 010/100                     |                  |
| Lube-Shuttle cartridge refill adaptor for use                                                                                       |                             |                  |
| with manual grease pail pump (i.e. MATO ecoFILL).                                                                                   |                             |                  |
| Simple, economic and clean refilling of empty cartridges.                                                                           |                             |                  |
|                                                                                                                                     |                             |                  |
|                                                                                                                                     |                             |                  |
|                                                                                                                                     |                             |                  |
|                                                                                                                                     |                             |                  |
|                                                                                                                                     |                             |                  |
| Refill-Adaptor set Lube-Shuttle®                                                                                                    | 31 150 50                   |                  |
| Pneumatic Filler Pump pneuMATO-fill                                                                                                 |                             |                  |
| Filler pump with high output for clean and quick filling of<br>Lube-Shuttle® cartridges (using refill-adaptor part no. 31 150 50)   |                             |                  |
| or filling standard grease guns with filling nipple.                                                                                |                             |                  |
| for the set De Citt Advertise Cod                                                                                                   |                             |                  |
| (without Refill-Adaptor-Set)                                                                                                        |                             | 😤 🙆 🐺 🕂          |
|                                                                                                                                     |                             |                  |
|                                                                                                                                     |                             |                  |
|                                                                                                                                     |                             |                  |
| pneuMATO-fill-10-d for 10 kg pails, inner-Ø 215-230 mm                                                                              | 33 710 50                   |                  |
| pneuMATO-fill-15-d for 15 kg pails, inner-Ø 255-282 mm                                                                              | 33 715 48                   | 1                |
| pneuMATO-fill-20-d for 18/20 kg pails, inner-Ø 265-285 mm*<br>pneuMATO-fill-20-d for 18/20 kg pails, inner-Ø 285-305 mm             | 33 720 88<br>33 720 64      |                  |
| pneuMATO-fill-20-d for 18/20 kg pails, inner-Ø-285-305 mm<br>pneuMATO-fill-25-d for 25 kg pails, inner-Ø-300-335 mm                 | 33 720 64<br>33 725 76      |                  |
| pneuMATO-fill-50-d for 50 kg pails, inner-Ø 355-387 mm                                                                              | 33 750 65                   |                  |
| pneuMATO-fill-200-d for 200 kg drums, inner-Ø 550-590 mm                                                                            | 33 700 60                   |                  |