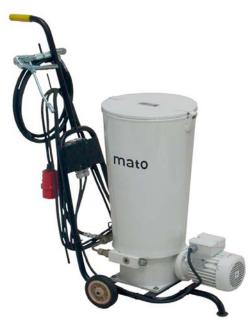

#### Push Type Grease Gun, Drip Feed Lubricator

| Description          | Images and specifications can be subject to change without notice | Part No |
|----------------------|-------------------------------------------------------------------|---------|
| Push Type Gre        | ease Guns PT65 mm                                                 |         |
| Push-type grease     | gun PT 65, with telescopic extension pipe,                        |         |
| incl. 1 x 50 g greas | e bag, packed in plastic bag with headcard.                       |         |
| body made of synt    | hetic material, diameter 31 mm,                                   |         |
| black screw cap,     |                                                                   |         |
| filling volume max   | 65 ccm,                                                           |         |
| pressure ratio 50 l  | bar,                                                              |         |
| yield per stroke ap  | prox. 0,5 ccm                                                     |         |
| max extension 210    | ) – 300 mm                                                        |         |
| incl. M10 x 1 unive  | rsal and pointed coupler with seal-cap                            |         |