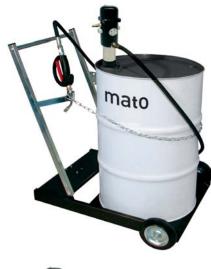

ction tube for 200 litre drum with foot valve, **for approved unit with air eliminator valve,** robust trolley with holster for control valve, black painted, 2 wheels, 1 swivel castor, hose reel, open, with 10 m delivery hose DN12 (1/2")

## either with

- Oil control gun with engine oil nozzle
- DIGIMET E35 hose end meter with engine oil nozzle
- DIGIMET E30 preset meter with engine oil nozzle
- Electronic hose end meter

#### All versions also available with **Premium trolley, 2 puncture-proof PU-foamed wheels and 2 lockable swivel castors** additional charge (see page 73)

pneuMATO 3, mobile with hose reel and oil control gun pneuMATO 3, mobile with hose reel and DIGIMET E35 pneuMATO 3, mobile with hose reel and DIGIMET E30 Preset pneuMATO 3, mobile with hose reel and electronic meter









## **Pneumatic Oil Pumps**

#### Description

pneuMATO-Pneumatic Oil Pump Systems

Images and specifications can be subject to change without notice

#### for 1.000 litre tank with 4 m delivery hose

Oil pump pneuMATO 1:3, pressure ratio 1:3, steel suction tube for 1.000 litre tank with foot valve, for approved unit with air eliminator valve, 4 m delivery hose DN12 (1/2") with swivel nut for easy and simple installation

#### either with

- Oil control gun with engine oil nozzle
- DIGIMET E35 hose end meter with engine oil nozzle
- DIGIMET E30 preset meter with engine oil nozzle
- Electronic hose end meter

The system is also available for a 700 litre tank, price available upon request.

#### (Tank not included)

| Lube-Station P-1000-4 with oil control gun    |
|------------------