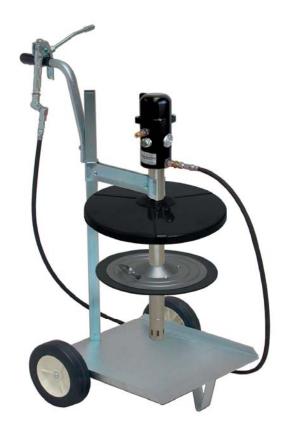

| 34 150 37 |
| nneuMATO 55 Grease Pumn Unit, Mohile                        |           |

with 10 m high pressure rubber hose DN6, R1/4"

Item as described above,

2020/04

but equipped with 10 m high pressure rubber safety hose DN6, fitting thread R1/4".

| pneuMATO 55, mobile for 10 kg pails, inner Ø 215-230 mm     | 34 110 22 |
|-------------------------------------------------------------|-----------|
| pneuMATO 55, mobile for 15 kg pails, inner Ø 255-282 mm     | 34 115 27 |
| pneuMATO 55, mobile for 18/20 kg pails, inner Ø 265-285 mm* | 34 118 48 |
| pneuMATO 55, mobile for 18/20 kg pails, inner Ø 285-305 mm  | 34 118 62 |
| pneuMATO 55, mobile for 25 kg pails, inner Ø 300-335 mm     | 34 125 24 |
| pneuMATO 55, mobile for 50 kg pails, inner Ø 355-387 mm     | 34 150 44 |









```
www.mato.de
```

| _                                                               | ion Equipment, Pneumatic                              |           | _        |
|-----------------------------------------------------------------|-------------------------------------------------------|-----------|----------|
| Description Images and s                                        | pecifications can be subject to change without notice | Part No.  |          |
| IATO-One Hand Air Ope                                           |                                                       |           |          |
| Compressed air grease gun, c<br>with 400 g grease cartridges, v |                                                       |           |          |
| by pail mounted filler pump.