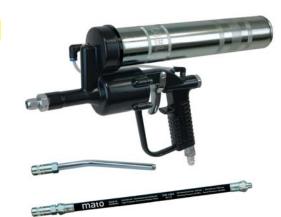

#### Lube-Shuttle<sup>®</sup> Lubrication Kit

Kit includes:

Lube-Shuttle<sup>®</sup> System Side-Lever Grease-Gun with special connector, rigid tube E4024 with swivel nut for easy and safe screw-on to the grease gun, safety rubber hose RH-30C with 4-jaw hydraulic coupler, rigid tube with slide-on connector SK16 rigid tube for driveshaft F4020, each with snap-on coupling, conical and universal connector

All parts safely stored in carry-along case

Lube-Shuttle® lubrication kit