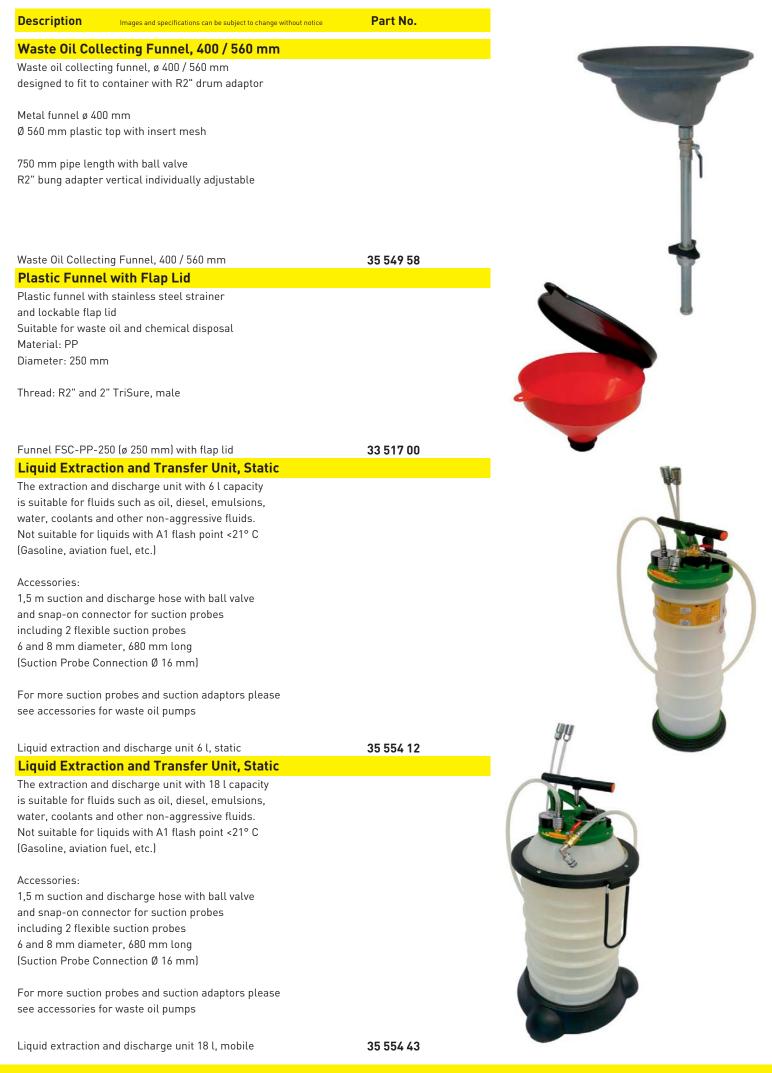

t = 6 \text{ mm}$ length = 680 mm |
|--------------------------------------------------------------------|
| Flexible suction probe, $\emptyset = 7 \text{ mm}$ length = 980 mm |
| Flexible suction probe, $\emptyset = 8 \text{ mm}$ length = 680 mm |
|                                                                    |
| Rigid suction probe, $\emptyset = 5 \text{ mm}$ length = 680       |
| Rigid suction probe, $\emptyset$ = 6 mm length = 680               |
|                                                                    |
| Suction adaptor for VW                                             |
| Suction adaptor for BMW                                            |







2020/04

Suction adaptor for Citroen

MATO GmbH & Co. KG

Waste Oil Funnels and Liquid Extraction and Transfer Units



Oil and Waste Oil Tanks, Safety Drum Stand, Tank Level Monitors

| Description                                                                                                                                                                   | Oil Tanks, Safety Drum Stand, Tank L                                                                                                                                                                         | Part No.               |
|-------------------------------------------------------------------------------------------------------------------------------------------------------------------------------|--------------------------------------------------------------------------------------------------------------------------------------------------