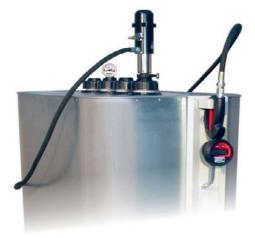

Pneumatic Oil Pump Systems

#### for 1.000 litre tank with 8 m delivery hose

Oil pump pneuMATO 1:3, pressure ratio 1:3, steel suction tube for 1.000 litre tank with foot valve, for approved unit with air eliminator valve, 8 m delivery hose DN12 (1/2") with swivel nut for easy and simple installation

#### either with

- Oil control gun with engine oil nozzle
- DIGIMET E35 hose end meter with engine oil nozzle
- DIGIMET E30 preset meter with engine oil nozzle
- Electronic hose end meter

The system is also available for a 700 litre tank, price available upon request.

#### (Tank not included)

Lube-Station P-1000-8 with oil control gun Lube-Station P-1000-8 with DIGIMET E35 Lube-Station P-1000-8 with DIGIMET E30 Preset Lube-Station P-1000-8-E with electronic meter

MATO GmbH & Co. KG











Part No.

| 34 025 87 |  |
|-----------|--|
| 34 024 40 |  |
| 34 026 31 |  |
| 34 033 00 |  |

34 026 00

34 024 57

34 026 17

34 033 17

#### **Pneumatic Oil Pumps**

#### Description

#### **Compact Air Operated Oil Systems**

#### with 1.000 litre tank and 4 m delivery hose

Oil pump pneuMATO 1:3, pressure ratio 1:3, steel suction tube for 1.000 litre tank with foot valve,

**for approved unit with air eliminator valve, double skinned** 1.000 litre oil and waste oil tank, transportable with forklift, including level indicator, drip tray with holder,

4 m delivery hose DN12 (1/2") with swivel nut

#### either with

- Oil control gun with engine oil nozzle
- DIGIMET E35 hose end meter with engine oil nozzle
- DIGIMET E30 preset meter with engine oil nozzle
- Electronic hose end me