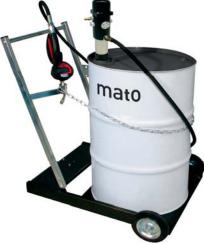

ion tube for 200 litre drum with foot valve, **for approved unit with air eliminator valve,** robust trolley with holster for control valve, black painted, 2 wheels, 1 swivel castor, hose reel, open, with 10 m delivery hose DN12 (1/2")

## either with

- Oil control gun with engine oil nozzle
- DIGIMET E35 hose end meter with engine oil nozzle
- DIGIMET E30 preset meter with engine oil nozzle
- Electronic hose end meter

#### All versions also available with **Premium trolley, 2 puncture-proof PU-foamed wheels and 2 lockable swivel castors** additional charge (see page 73)

pneuMATO 3, mobile with hose reel and oil control gun pneuMATO 3, mobile with hose reel and DIGIMET E35 pneuMATO 3, mobile with hose reel and DIGIMET E30 Preset pneuMATO 3, mobile with hose reel and electronic meter









## **Pneumatic Oil Pumps**

#### Description

pneuMATO-Pneumatic Oil Pump Systems

Images and specifications can be subject to change without notice

#### for 1.000 litre tank with 4 m delivery hose

Oil pump pneuMATO 1:3, pressure ratio 1:3, steel suction tube for 1.000 litre tank with foot valve, for approved unit with air eliminator valve, 4 m delivery hose DN12 (1/2") with swivel nut for easy and simple installation

#### either with

- Oil control gun with engine oil nozzle
- DIGIMET E35 hose end meter with engine oil nozzle
- DIGIMET E30 preset meter with engine oil nozzle
- Electronic hose end meter

The system is also available for a 700 litre tank, price available upon request.

#### (Tank not included)

| Lube-Station P-1000-4 with oil control gun    |
|--------------------