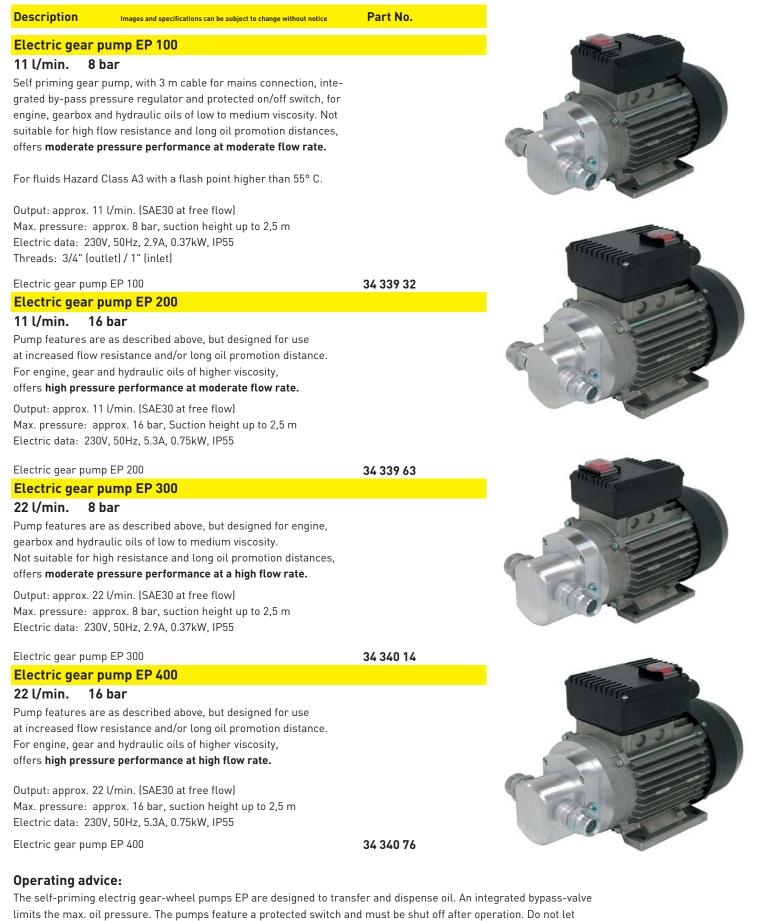

le diaphrag</b><br>Ball valve with nozz                                                | <b>JM pump DP-60</b><br>e for gear oil. Thread: R3/4" female                                                                                                                                                                                         |                        | ſ |
| Ball valve nozzle as                                                                          | sembly                                                                                                                                                                                                                                               | 34 620 48              | u |





# Electric Pumps for Engine, Gearbox and Hydraulic Oil



the pumps run more than 5 minutes in by-pass mode against the closed dispense nozzle.

If required, the pump can be upgraded with a pressure relieve device (see page 77 - Art.-Nr. 34 336 97).

**EP 100 and EP 300** are suitable for use with engine, gear and hydraulic oils from low to moderate viscosity. They are not supposed to be used with hose reels and/or set-ups of long oil promotion distances.

**EP 200 and EP 400** are suitable for use with engine, gear and hydraulic oils from low to high viscosity. The achievable pressure rate of 16 bar allows their use with hose reels and/or set-ups of long oil promotion distances.



# Electric Pumps for Engine, Gearbox and Hydraulic Oil



**EP 300-DS** is suitable for use with engine, gear and hydraulic oils from low to moderate viscosity. It