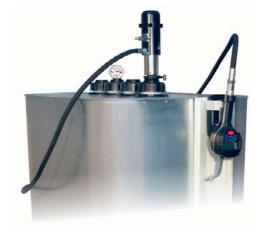

eumatic Oil Pump Systems

#### for 1.000 litre tank with 8 m delivery hose

Oil pump pneuMATO 1:3, pressure ratio 1:3, steel suction tube for 1.000 litre tank with foot valve, for approved unit with air eliminator valve, 8 m delivery hose DN12 (1/2") with swivel nut for easy and simple installation

#### either with

- Oil control gun with engine oil nozzle
- DIGIMET E35 hose end meter with engine oil nozzle
- DIGIMET E30 preset meter with engine oil nozzle
- Electronic hose end meter

The system is also available for a 700 litre tank, price available upon request.

#### (Tank not included)

Lube-Station P-1000-8 with oil control gun Lube-Station P-1000-8 with DIGIMET E35 Lube-Station P-1000-8 with DIGIMET E30 Preset Lube-Station P-1000-8-E with electronic meter

MATO GmbH & Co. KG











Part No.

| 34 025 87 |  |
|-----------|--|
| 34 024 40 |  |
| 34 026 31 |  |
| 34 033 00 |  |

34 026 00

34 024 57

34 026 17

34 033 17

#### **Pneumatic Oil Pumps**

#### Description

#### **Compact Air Operated Oil Systems**

#### with 1.000 litre tank and 4 m delivery hose

Oil pump pneuMATO 1:3, pressure ratio 1:3, steel suction tube for 1.000 litre tank with foot valve,

**for approved unit with air eliminator valve, double skinned** 1.000 litre oil and waste oil tank, transportable with forklift, including level indicator, drip tray with holder,

4 m delivery hose DN12 (1/2") with swivel nut

#### either with

- Oil control gun with engine oil nozzle
- DIGIMET E35 hose end meter with engine oil nozzle
- DIGIMET E30 preset meter with engine oil nozzle
- Electronic hose end mete