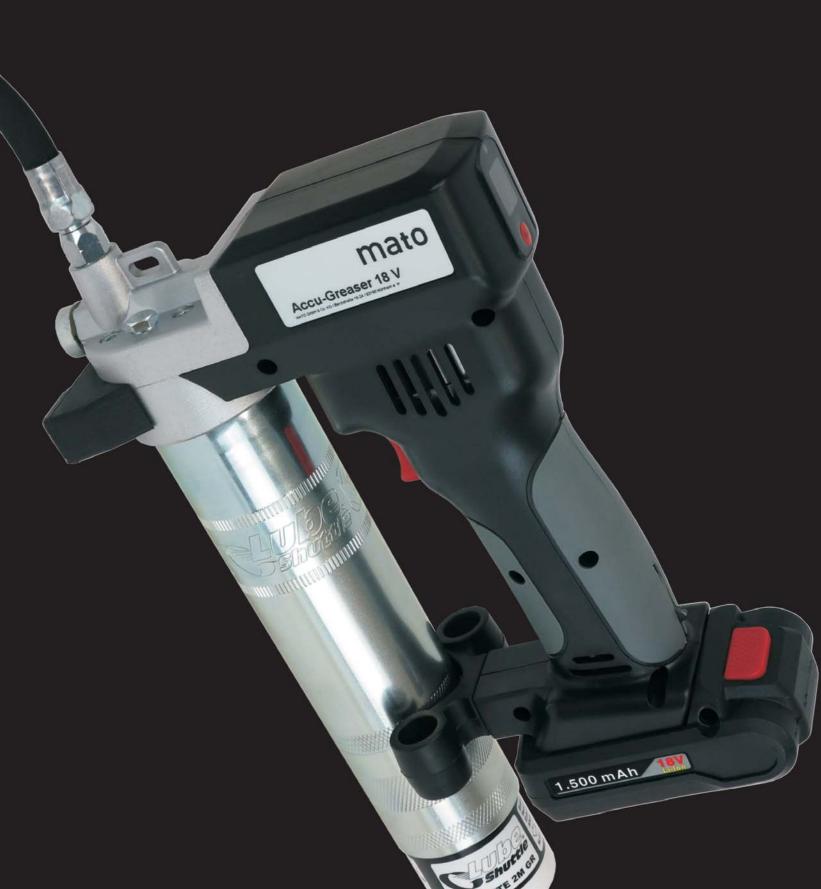

idges



Cartridge Adapter TG-LS500

#### Cartridge Adapter for Accu-Greaser 18 V

Cartridge adapter serves to make the 400g Lube-Shuttle® versions of Accu-Greaser 18 V suitable for the 500 g screw-cap cartridges

#### Cartridge Adaptor for Accu-Greaser 18V

31 094 00

31 093 01

#### **500 g screw-cap cartridges MULTI basic 2M** Lithium multi-purpose grease , mineral oil base, for universal application.Includes anti-oxidants and corrosion inhibitors as well as polymers to improve adhesion.

 Basic data:

 Base viscosity:
 110 mm² / s (40°C)

 Temperature range:
 -30 to +120°C (short term to +130°C)

 According to DIN 51502:
 K2K-30
 NLGI Class : 2

 Offers good corrosion protection, resistance to oxidation, high mechanical stability and high pressure capabilities.
 10







31 010 15





#### Battery Operated Grease-Gun 18V Li-Ion Standard-Line

| Description                                                                                                                                                                                                         | Images and specifications can be subject to change without notice                                                                                                                                                                                                                                                                                                                               | Part No.  |   |
|------------------------------------------------------------------------------------------------------------------------