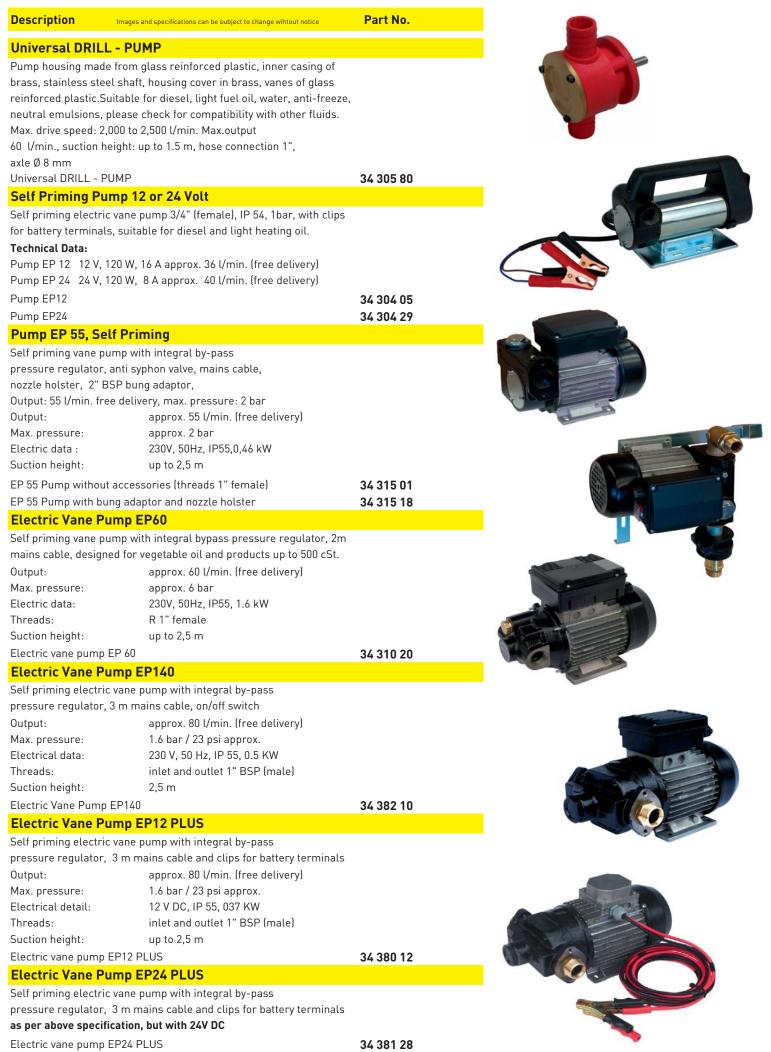

| <b>2"</b><br>e with 2" thread and vent cover.                                                                                                                                                                |                        |
| Tank air vent, thre                                                                                                                                                           |                                                                                                                                                                                                              | 35 698 46              |





Electric Pumps for Diesel, Light Fuel Oil and Similar Fluids



MATO GmbH & Co. KG

| Electric Dumps | for Diesel and Li   | whe Errol Oil (Lliwh | Dorformoncol |
|----------------|---------------------|----------------------|--------------|
| Electric Pumps | i for Diesel and Li | απι πμει στι ππαι    | Periormancei |
|                |                     |                      |              |

| Electric Pumps for Diesel and Light Fuel Oil (High Pe                                        | erformance) |                                        |
|----------------------------------------------------------------------------------------------|-------------|----------------------------------------|
| Description Images and specifications can be subject to change without notice                | Part No.    |                                        |
| Uni