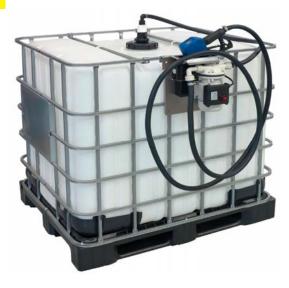

ic shut-off nozzle ASBZ with integrated meter and stainless steel outlet (technical details see page 111), SEC-coupling, 1,5 m suction- and 6 m delivery hose 3/4", filling gun retainer with integrated drip tray

# (IBC-container not included)

# either with

AdBlue<sup>®</sup> Membrane Pump SB 30 - 230 V or AdBlue<sup>®</sup> Membrane Pump SB 32 - 12 V DC or AdBlue<sup>®</sup> Membrane Pump SB 32 - 24 V DC (technical details see page 107)

AdBlue<sup>®</sup> Pump SB 30-IBC 230V with automatic nozzle ASBZ AdBlue<sup>®</sup> Pump SB 32-IBC 12V with automatic nozzle ASBZ AdBlue<sup>®</sup> Pumpe SB 32-IBC 24 with automatic nozzle ASBZ

34 428 97 34 429 03

34 428 80

|  | 4 |   | 1 | C |
|--|---|---|---|---|
|  |   | H | + | t |
|  |   | + | X | Z |
|  | W |   |   |   |
|  | T |   |   |   |





www.mato.de

Accessories for AdBlue® Tank Units (AdBlue® is a registered trademark of the Automobile Association - VDA)

| Description                               | Images and specifications can be subject to change without notice                                             | Part No.  | Nour           |         |
|-------------------------------------------|---------------------------------------------------------------------------------------------------------------|-----------|----------------|---------|
| Standard Fillii                           | ng Gun SSB                                                                                                    |           | New            |         |
|                                           | d filling gun with stainless steel out