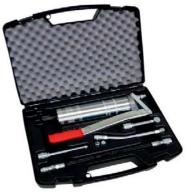

#### Lube-Shuttle<sup>®</sup> Lubrication Kit

Kit includes:

Lube-Shuttle<sup>®</sup> System Side-Lever Grease-Gun with special connector, rigid tube E4024 with swivel nut for easy and safe screw-on to the grease gun, safety rubber hose RH-30C with 4-jaw hydraulic coupler, rigid tube with slide-on connector SK16 rigid tube for driveshaft F4020, each with snap-on coupling, conical and universal connector

All parts safely stored in carry-along case

Lube-Shuttle® lubrication kit