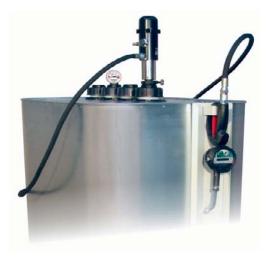

matic Oil Pump Systems

#### for 1.000 litre tank with 8 m delivery hose

Oil pump pneuMATO 1:3, pressure ratio 1:3, steel suction tube for 1.000 litre tank with foot valve, for approved unit with air eliminator valve, 8 m delivery hose DN12 (1/2") with swivel nut for easy and simple installation

#### either with

- Oil control gun with engine oil nozzle
- DIGIMET E35 hose end meter with engine oil nozzle
- DIGIMET E30 preset meter with engine oil nozzle
- Electronic hose end meter

The system is also available for a 700 litre tank, price available upon request.

#### (Tank not included)

Lube-Station P-1000-8 with oil control gun Lube-Station P-1000-8 with DIGIMET E35 Lube-Station P-1000-8 with DIGIMET E30 Preset Lube-Station P-1000-8-E with electronic meter

MATO GmbH & Co. KG











Part No.

| 34 025 87 |  |
|-----------|--|
| 34 024 40 |  |
| 34 026 31 |  |
| 34 033 00 |  |

34 026 00

34 024 57

34 026 17

34 033 17

#### **Pneumatic Oil Pumps**

#### Description

#### **Compact Air Operated Oil Systems**

#### with 1.000 litre tank and 4 m delivery hose

Oil pump pneuMATO 1:3, pressure ratio 1:3, steel suction tube for 1.000 litre tank with foot valve,

**for approved unit with air eliminator valve, double skinned** 1.000 litre oil and waste oil tank, transportable with forklift, including level indicator, drip tray with holder,

4 m delivery hose DN12 (1/2") with swivel nut

#### either with

- Oil control gun with engine oil nozzle
- DIGIMET E35 hose end meter with engine oil nozzle
- DIGIMET E30 preset meter with engine oil nozzle
- Electronic hose end meter