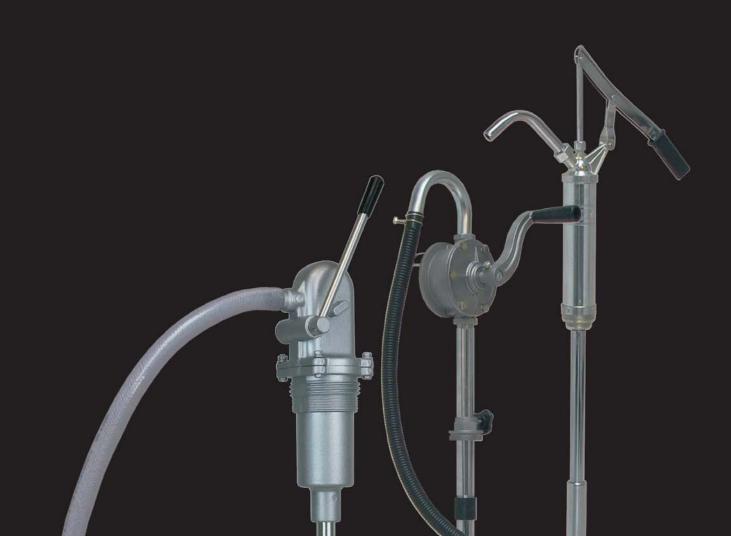

tection Rating:

350 bar approx. 150 ccm / min. 0,37 KW 230 V or 400 V IP 54

#### This product is a non-stock item

Electric Lube-Compressor ELC 6 230 V Electric Lube-Compressor ELC 6 400 V 34 260 64 34 260 40

#### **Electric Lube-Compressor ELC 15**

As above specification, but with reservoir capacity of 15 kg, working pressure 300 bar.

This product is a non-stock item

| Electric Lube-Compressor ELC 15 230 V |  |
|---------------------------------------|--|
| Electric Lube-Compressor ELC 15 230 V |  |

34 261 94 34 261 70

## **Electric Lube-Compressor ELC 30**

As above specification, but with reservoir capacity of 30 kg, working pressure 300 bar.

This product is a non-stock item

Electric Lube-Compressor ELC 30 230 V Electric Lube-Compressor ELC 30 400 V 34 263 54 34 263 30









## Syphon-, Hand- and Lift Pumps

| Description         Images and specifications can be subject to change without notice                                                                                                                                                                                                                              | Part No.               |   |   |
|--------------------------------------------------------------------------------------------------------------------------------------------------------------------------------------------------------------------------------------------------------------------------------------------------------------------|------------------------|---|---|
| Polythene Syphon-Pump Model SP-50<br>Designed for use with the majority of