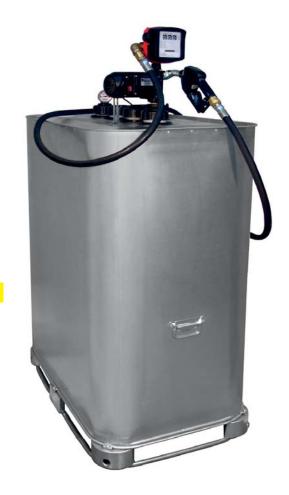

ing to local regulations. Versions also available on request with automatic nozzle with type approval according to DIN EN 13012, see page 106)

### (Supplied with tank, pump-kit pre-installed)

Tank kit EP 55-AZS-T with 4 m delivery hose**34 322 01**Tank kit EP 55-AZS-T with 8 m delivery hose**34 322 25** 

# Tank kit EP 55-AZS-T with meter

# Tank kit as described above, but with flow meter DIGIMET M80 mechanical counter,

resettable dispense volume 0-999 litre, 6 digit totaliser.

(Please check according to local regulations. Versions also available on request with automatic nozzle with type approval according to DIN EN 13012, see page 106)

Tank kit EP 55-AZS-T with meter, 4 m delivery hose Tank kit EP 55-AZS-T with meter, 8 m delivery hose 34 323 00 34 323 24

34 320 58 34 320 96







# **Electric Pumps for Diesel, Light Fuel Oil and Similar Fuels**

### Description

Part No. Images and specifications can be subject to change without notice

# Tank Kit EP 140-AZS

Tank kit includes: pump EP 140 (technical details see p. 101), output 80 l/min (free flow), 1,5 m reinforced suction hose DN 25 (1") with suction filter and backlash valve, delivery hose DN 25 (3/4"), suction and delivery hose with swivel nuts for easy and safe fitting, automatic shut-off nozzle AZS/120 l with swivel

(Please check according to local regulations. Versions also available on request with automatic nozzle with type approval according to DIN EN 13012, see page 106)

### (Tank, pump bracket and drip tray not included)

| Tank kit EP 140-AZS with 4 m delivery hose | 34 324 09 |
|------------------