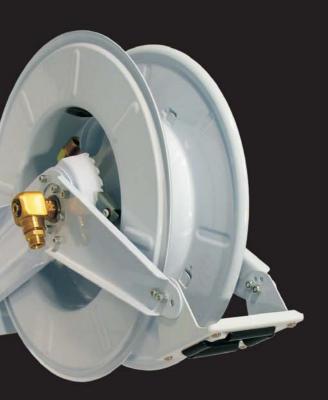

|           |   |
| <b>for Grease</b><br>Output: 1.400 Pul<br>Connecting threa | ses per litre (1 channel)<br>Ids: 1/8″ female<br>%, Pmax 1.000 bar (14.500 psi),                                                                                  |           |   |
| Pulse meter DIGI                                           | MET E5-P                                                                                                                                                          | 35 417 12 |   |
| 0000/01                                                    |                                                                                                                                                                   |           |   |

2020/04

MATO GmbH & Co. KG





Hose Reels, Open and Accessories

| Description Images and specifications can be                                                                                                                               | subject to change without notice | Part No.                            |       |    |         |         |