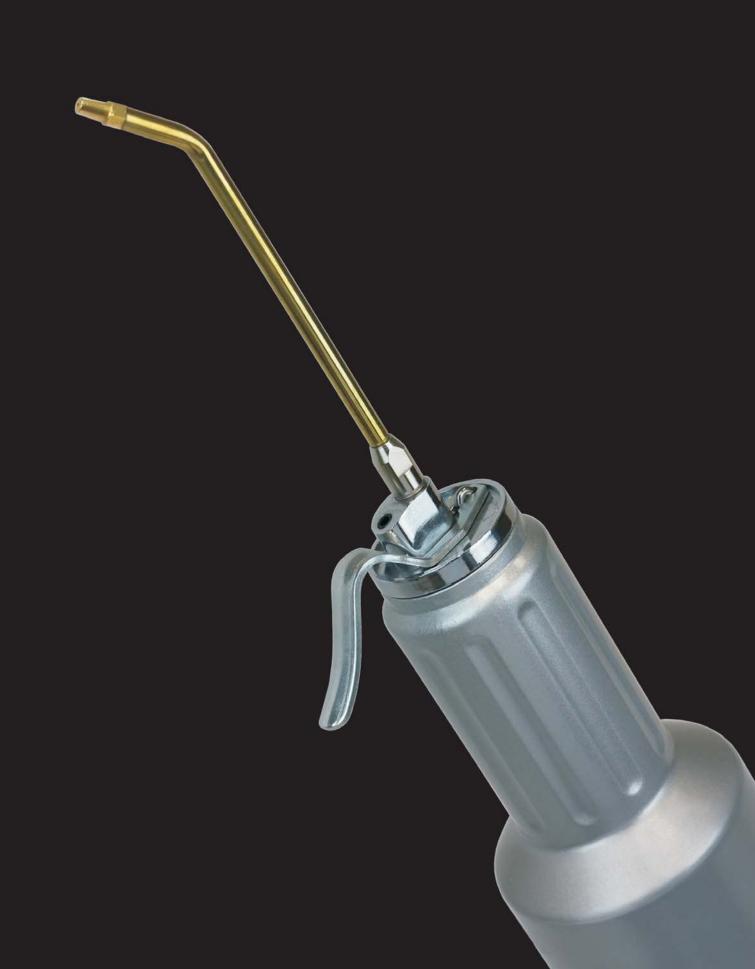

fit<br>drive fit<br><b>DIN 3404</b><br>head-Ø 16 mm<br>head-Ø 16 mm<br>head-Ø 16 mm<br>head-Ø 16 mm<br>head-Ø 10 mm<br>head-Ø 10 mm<br>head-Ø 10 mm<br>head-Ø 22 mm<br>head-Ø 22 mm | <ul> <li>2000</li> <li>2000</li> <li>2000</li> <li>500</li> <li>500</li> <li>300</li> <li>1500</li> <li>1500</li> <li>500</li> <li>500</li> <li>500</li> <li>500</li> <li>500</li> <li>500</li> <li>500</li> <li>500</li> <li>1000</li> <li>1000</li> <li>1000</li> <li>1000</li> <li>1000</li> <li>500</li> </ul> | 32 838 10<br>32 838 34<br>32 830 18<br>32 830 25<br>32 838 72<br>32 834 14<br>32 836 67<br>32 836 67<br>32 836 98<br>32 838 96                                                                                                                                                |

























2020/04







2020/04



33 405 20

| Plastic-Oil  | Measures.  | Jugs and  | Funnels    |
|--------------|------------|-----------|------------|
| i tubtic oit | 1100001001 | o ago ana | 1 41111010 |

| Description           | Images and specifications can be subject to change without notic              | е       | Part No.               |                       |
|-----------------------|-------------------------------------------------------------------------------|---------|------------------------|-----------------------|
| Plastic Oil Mea       | asuring Jug, Graduated                                                        | MPQ     |                        |                       |
|                       | ropylene with handle                                                          |