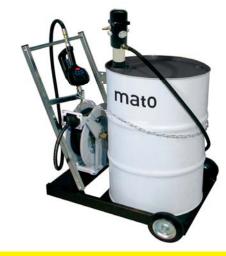

tube for 200 litre drum with foot valve, **for approved unit with air eliminator valve,** robust trolley with holster for control valve, black painted, 2 wheels, 1 swivel castor, hose reel, open, with 10 m delivery hose DN12 (1/2")

## either with

- Oil control gun with engine oil nozzle
- DIGIMET E35 hose end meter with engine oil nozzle
- DIGIMET E30 preset meter with engine oil nozzle
- Electronic hose end meter

#### All versions also available with **Premium trolley, 2 puncture-proof PU-foamed wheels and 2 lockable swivel castors** additional charge (see page 73)

pneuMATO 3, mobile with hose reel and oil control gun pneuMATO 3, mobile with hose reel and DIGIMET E35 pneuMATO 3, mobile with hose reel and DIGIMET E30 Preset pneuMATO 3, mobile with hose reel and electronic meter









## **Pneumatic Oil Pumps**

#### Description

pneuMATO-Pneumatic Oil Pump Systems

Images and specifications can be subject to change without notice

#### for 1.000 litre tank with 4 m delivery hose

Oil pump pneuMATO 1:3, pressure ratio 1:3, steel suction tube for 1.000 litre tank with foot valve, for approved unit with air eliminator valve, 4 m delivery hose DN12 (1/2") with swivel nut for easy and simple installation

#### either with

- Oil control gun with engine oil nozzle
- DIGIMET E35 hose end meter with engine oil nozzle
- DIGIMET E30 preset meter with engine oil nozzle
- Electronic hose end meter

The system is also available for a 700 litre tank, price available upon request.

#### (Tank not included)

| Lube-Station P-1000-4 with oil control gun    |
|------------------------