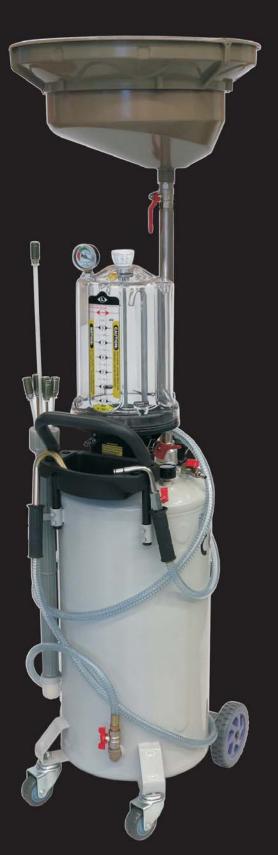

|           |   |
| <b>for Grease</b><br>Output: 1.400 Pul<br>Connecting threa | ses per litre (1 channel)<br>Ids: 1/8″ female<br>%, Pmax 1.000 bar (14.500 psi),                                                                                  |           |   |
| Pulse meter DIGI                                           | MET E5-P                                                                                                                                                          | 35 417 12 |   |
| 0000/01                                                    |                                                                                                                                                                   |           |   |

2020/04

MATO GmbH & Co. KG





Hose Reels, Open and Accessories

| Description Images and specifications can be                                                                                                                               | subject to change without notice | Part No.                            |       |    |         |         |