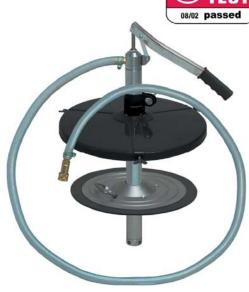

| Cartridges Empty, Accessories and Filling Units for Lu                                                                              | ıbe-Shuttle <sup>®</sup> Sy | ystem-Cartridges |
|-------------------------------------------------------------------------------------------------------------------------------------|-----------------------------|------------------|
| Description Images and specifications can be subject to change without notice                                                       | Part No.                    |                  |
| Lube-Shuttle® Cartridges Empty                                                                                                      |                             | Shuttle          |
| Empty Lube-Shuttle® cartridges                                                                                                      |                             |                  |
| follower plate inserted and screw cap separated                                                                                     |                             |                  |
|                                                                                                                                     |                             |                  |
| MATO recommends empty M B P                                                                                                         |                             | 25               |
| cartridges of NMBP, France:                                                                                                         |                             | 112              |
| www.mbp-plastics.com                                                                                                                |                             |                  |
|                                                                                                                                     |                             |                  |
| Customized printing on empty cartridges available upon request                                                                      |                             |                  |
|                                                                                                                                     |                             |                  |
| Lube-Shuttle® cartridges, empty                                                                                                     | 31 198 05                   | -                |
| Lube-Shuttle® Cartridge Screw Caps 24 screw caps, packed in poly bag,                                                               |                             |                  |
| replacements, or for sealing cartridges after filling                                                                               |                             |                  |
|                                                                                                                                     |                             | Contractor       |
|                                                                                                                                     |                             |                  |
| Lube-Shuttle® cartridge screw caps                                                                                                  | 31 100 00                   |                  |
| Lube-Shuttle® Cartridge Adaptor<br>Lube-Shuttle® cartridge adaptor,                                                                 |                             |                  |
| easy method to adapt Lube-Shuttle® cartridges to                                                                                    |                             |                  |
| different thread sizes in third party grease guns                                                                                   |                             |                  |
|                                                                                                                                     |                             |                  |
| Luba Chuttla® aastaidaa adaptar (Euska/KA 10 ta 1" Luba Chuttla)                                                                    | 21.000.07                   |                  |
| Lube-Shuttle® cartridge adaptor (Fuchs/KAJO to 1" Lube-Shuttle)<br>Lube-Shuttle® cartridgs adaptor (Lincoln/SKF to 1" Lube-Shuttle) | 31 090 04<br>31 091 03      |                  |
| Lube-Shuttle® Refill-Adaptor Set                                                                                                    | 010/100                     |                  |
| Lube-Shuttle cartridge refill adaptor for use                                                                                       |                             |                  |
| with manual grease pail pump (i.e. MATO ecoFILL).                                                                                   |                             |                  |
| Simple, economic and clean refilling of empty cartridges.                                                                           |                             |                  |
|                                                                                                                                     |                             |                  |
|                                                                                                                                     |                             |                  |
|                                                                                                                                     |                             |                  |
|                                                                                                                                     |                             |                  |
|                                                                                                                                     |                             |                  |
| Refill-Adaptor set Lube-Shuttle®                                                                                                    | 31 150 50                   |                  |
| Pneumatic Filler Pump pneuMATO-fill                                                                                                 |                             |                  |
| Filler pump with high output for clean and quick filling of<br>Lube-Shuttle® cartridges (using refill-adaptor part no. 31 150 50)   |                             |                  |
| or filling standard grease guns with filling nipple.                                                                                |                             |                  |
| for the set De Citt Advertise Cod                                                                                                   |                             |                  |
| (without Refill-Adaptor-Set)                                                                                                        |                             | 😤 🙆 🐺 🕂          |
|                                                                                                                                     |                             |                  |
|                                                                                                                                     |                             |                  |
|                                                                                                                                     |                             |                  |
| pneuMATO-fill-10-d for 10 kg pails, inner-Ø 215-230 mm                                                                              | 33 710 50                   |                  |
| pneuMATO-fill-15-d for 15 kg pails, inner-Ø 255-282 mm                                                                              | 33 715 48                   | 1                |
| pneuMATO-fill-20-d for 18/20 kg pails, inner-Ø 265-285 mm*<br>pneuMATO-fill-20-d for 18/20 kg pails, inner-Ø 285-305 mm             | 33 720 88<br>33 720 64      |                  |
| pneuMATO-fill-20-d for 18/20 kg pails, inner-Ø-285-305 mm<br>pneuMATO-fill-25-d for 25 kg pails, inner-Ø-300-335 mm                 | 33 720 64<br>33 725 76      |                  |
| pneuMATO-fill-50-d for 50 kg pails, inner-Ø 355-387 mm                                                                              | 33 750 65                   |                  |
| pneuMATO-fill-200-d for 200 kg drums, inner-Ø 550-590 mm                                                                            | 33 700 60                   |                  |