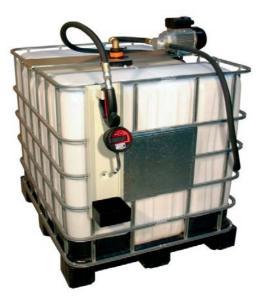

---------|
| EP100-IBC Lube-Station E-1000-4 with DIGIMET E35        | 34 037 51 |
| EP100-IBC Lube-Station E-1000-4-E with electronic meter | 34 037 82 |

### Electric Oil Pump System EP400-IBC

# for 1.000 l IBC container with 8 m hose reel, DN16

Electric oil pump EP 400,

pump bracket with 2" TriSure adaptor (male) to 2" BSP (female), steel suction tube for 1.000 litre IBC container with foot valve, for approved unit with air eliminator valve,

# drip tray with holder,

Hose Reel, open with 8 m delivery hose DN16 (3/4")

### either with

- DIGIMET E35 hose end meter with engine oil nozzle

- Electronic hose end meter, approved version

### (IBC container not included)

Output: approx. **22 l/min.** (SAE30 at free delivery) Max. pressure: approx. **16 bar**, suction height up to 2,5 m







EP400-IBC Lube-Station E-1000-R with DIGIMET E35 EP400-IBC Lube-Station E-1000-R-E with electronic meter 34 038 05 34 039 04

2020/04

| escription mage and specifications can be subject to change without notice teel Suction Tube for Electric Pumps fift 2" drum adaptor teel suction tube with 2" drum adaptor, read 1" teel suction tube for 50/60 litre drum teel suction tube for 200 litre drum teel suction tube for 700 litre tank teel suction tube for 700 litre tank teel suction tube for 1000 litre tank and IBC container teel Suction Tube for approved Electric Pumps fift all elimination valve action tubes for approved electric pump systems, ith 2" drum adaptor uction tube with air eliminator valve for 50/60 litre drum totion tube with air eliminator valve for 50/60 litre drum totion tub