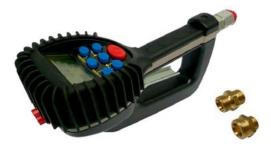

| 35 411 94                           |
| DIGIMET E35 with                                                                                          | hose and non-drip nozzle for engine oil                                                                                                                                                                                 | 35 412 17                           |

electronic LCD display

# Hose End Meters and Filling Guns for Lubricating Oil

 Description
 Images and specifications can be subject to change without notice

 DIGIMET E30 for Preset Delivery

 Preset delivery from 0.1 to 99.9 litre,

 automatic shut-off when preset volume reached,

accuracy +/- 0.5%, working pressure max. 67 bar,

swivel and double ended connector 1/2"- 3/4" male,



| DIGIMET E30 Preset without extension                                                                                                                     | 35 414 15 |          |
|----------------------------------------------------------------------------------------------------------------------------------------------------------|-----------|----------|
| DIGIMET E30 Preset with non-drip nozzle for engine oil                                                                                                   | 35 414 22 |          |
| DIGIMET E30 Preset for gear oil with non-drip nozzle                                                                                                     | 35 414 39 |          |
|