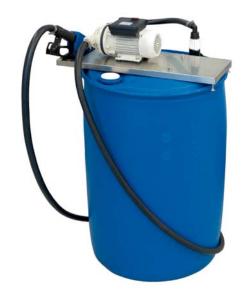

> membrane pump SB 23 with automatic shut-off nozzle ASB 34 425 52

# AdBlue<sup>®</sup> Membrane Pump mobile

# for 200 l drum with automatic nozzle ASBZ

incl. stainless steelbracket for plastic drums,

# automatic shut-off nozzle ASBZ with integrated meter

and stainless steel outlet,

2-segment suction tube for SEC-coupling with 2" TriSure thread, 0,5 m suction- and 6 m delivery hose 3/4", filling gun retainer with integrated drip tray and sturdy trolley for 200 litre drums

### either with

AdBlue<sup>®</sup> membrane pump SB 30 or AdBlue<sup>®</sup> membrane pump SB 23 (technical details see page 107)

AdBlue<sup>®</sup> membrane pump SB 30 mobile with automatic nozzle ASBZ 34 426 06 AdBlue<sup>®</sup> membrane pump SB 23 mobile with automatic nozzle ASBZ 34 426 13



www.mato.de







Part No.

Description

# Pumps and tank kits for AdBlue<sup>®</sup> (AdBlue<sup>®</sup> is a registered trademark of the Automobile Association - VDA)

Part No.

34 428 04 34 428 11 34 428 28

34 428 42 34 428 66 34 428 73 New

# AdBlue<sup>®</sup> Membrane Pump

# for IBC-container with standard filling gun SBB

incl. stainless steel bracket for IBC-container standard filling gun SBB with stainless steel outlet, SEC-coupling, 1,5 m suction- and 6 m delivery hose 3/4", filling gun retainer with integrated drip tray

Images and specifications can be subject to change without notice

# (IBC-container not included)

# either with

AdBlue<sup>®</sup> Membrane Pump SB 30 - 230 V or AdBlue<sup>®</sup> Membrane Pump SB 32 - 12 V DC or AdBlue<sup>®</sup> Membrane Pump SB 32 - 24 V DC (technica