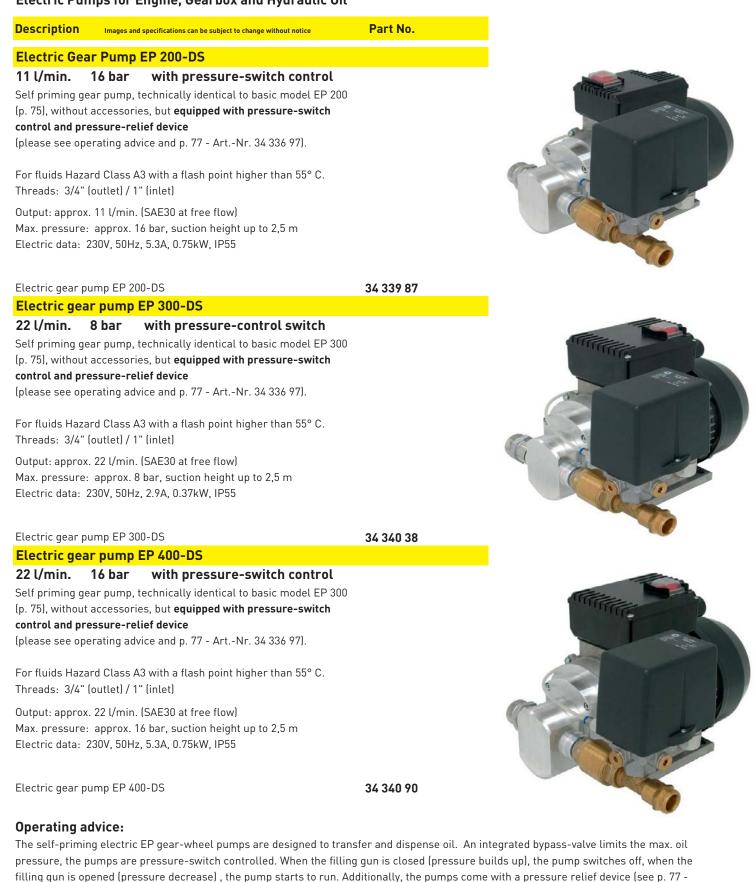

| 34 620 48              | u |





# Electric Pumps for Engine, Gearbox and Hydraulic Oil



the pumps run more than 5 minutes in by-pass mode against the closed dispense nozzle.

If required, the pump can be upgraded with a pressure relieve device (see page 77 - Art.-Nr. 34 336 97).

**EP 100 and EP 300** are suitable for use with engine, gear and hydraulic oils from low to moderate viscosity. They are not supposed to be used with hose reels and/or set-ups of long oil promotion distances.

**EP 200 and EP 400** are suitable for use with engine, gear and hydraulic oils from low to high viscosity. The achievable pressure rate of 16 bar allows their use with hose reels and/or set-ups of long oil promotion distances.



# Electric Pumps for Engine, Gearbox and Hydraulic Oil



**EP 300-DS** is suitable for use with engine, gear and hydraulic oils from low to moderate viscosity. It is not supposed to be used with hose reels and/or set-ups of long oil promotion distances.

change. After operation (end of shift) the pumps must be switched off and separated from the mains supply.

**EP 200-DS and EP 400-DS** are suitable for use with engine, gear and hydraulic oils from low to high viscosity. The achievable pressure rate of 16 bar allows their use with hose reels and/or set-ups of long oil promotion distances.

Art.-No. 34 336 97), which reduces oil pressure inside the system when pumps stand idle, and allow to vent trapped air, i.e. after drum

Please consider that hose and tube diameter, changes in flow direction , promotion distances, oil viscosity and ambient