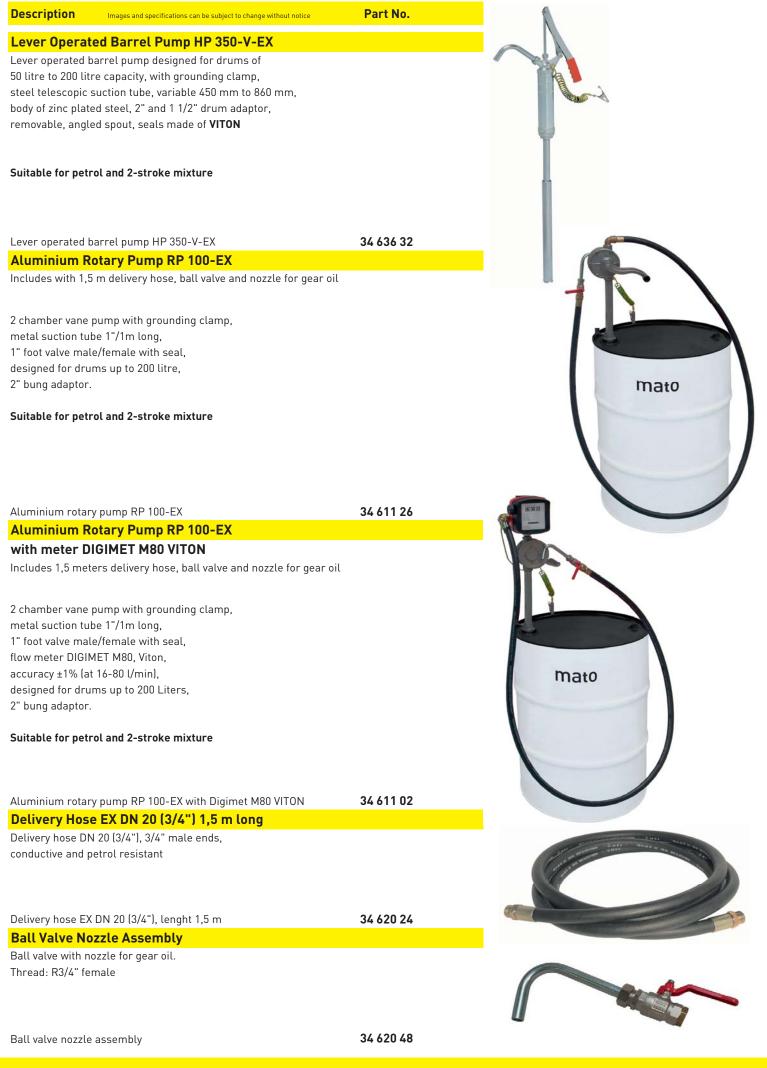

| er - available length max. 50 m                                                                               |           |                |         |
|                                           |                                                                                                               |           |                |         |
| EPDM hose, condu                          | uctive DN 19 (sold by meter)                                                                                  | 34 621 30 | and the second |         |
| ,                                         |                                                                                                               |           |                |         |

2020/04

www.mato.de

# Hand Pumps with EX-Rating



www.mato.de

|                                                                                     | h ATEX Approval for Combustibles                                                                                                                                                                                                                               |                        |          |
|-------------------------------------------------------------------------------------|----------------------------------------------------------------------------------------------------------------------------------------------------------------------------------------------------------------------------------------------------------------|------------------------|----------|
| Description