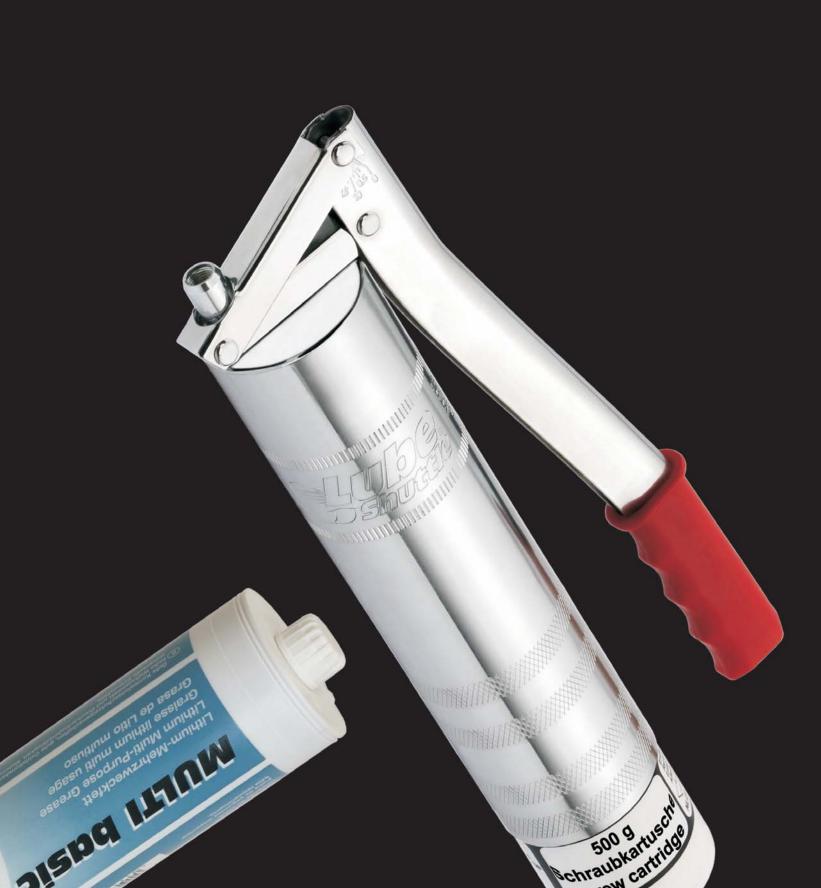

| matu                                                                                                                                                                                                                                                                                                                                                                                                                                                                                                                                                                                                                                                                                    |                                                  |                                                                                                                                                                                                                                                                                                                                                                                                                                                                                                                                                                                                                                                                                                                                                                                                                                                                                                                                                                                                                                                                                                                                                                                                                                                                                                                                                                                                                                                                                                                                                                                                                                                                                                                                                                                                                                                                                                                                                                                                                                                                                                                                                                                                                                                                                                                                                                                                                                                                                                                                                                                                                       |
|-----------------------------------------------------------------------------------------------------------------------------------------------------------------------------------------------------------------------------------------------------------------------------------------------------------------------------------------------------------------------------------------------------------------------------------------------------------------------------------------------------------------------------------------------------------------------------------------------------------------------------------------------------------------------------------------|--------------------------------------------------|-----------------------------------------------------------------------------------------------------------------------------------------------------------------------------------------------------------------------------------------------------------------------------------------------------------------------------------------------------------------------------------------------------------------------------------------------------------------------------------------------------------------------------------------------------------------------------------------------------------------------------------------------------------------------------------------------------------------------------------------------------------------------------------------------------------------------------------------------------------------------------------------------------------------------------------------------------------------------------------------------------------------------------------------------------------------------------------------------------------------------------------------------------------------------------------------------------------------------------------------------------------------------------------------------------------------------------------------------------------------------------------------------------------------------------------------------------------------------------------------------------------------------------------------------------------------------------------------------------------------------------------------------------------------------------------------------------------------------------------------------------------------------------------------------------------------------------------------------------------------------------------------------------------------------------------------------------------------------------------------------------------------------------------------------------------------------------------------------------------------------------------------------------------------------------------------------------------------------------------------------------------------------------------------------------------------------------------------------------------------------------------------------------------------------------------------------------------------------------------------------------------------------------------------------------------------------------------------------------------------------|
| Lube-Shuttle® System Side-Lever Grease-Gun                                                                                                                                                                                                                                                                                                                                                                                                                                                                                                                                                                                                                                              |                                                  |                                                                                                                                                                                                                                                                                                                                                                                                                                                                                                                                                                                                                                                                                                                                                                                                                                                                                                                                                                                                                                                                                                                                                                                                                                                                                                                                                                                                                                                                                                                                                                                                                                                                                                                                                                                                                                                                                                                                                                                                                                                                                                                                                                                                                                                                                                                                                                                                                                                                                                                                                                                                                       |
| <b>Description</b> Images and specifications can be subject to change without notice                                                                                                                                                                                                                                                                                                                                                                                                                                                                                                                                                                                                    | Part No.                                         | AUDQ.                                                                                                                                                                                                                                                                                                                                                                                                                                                                                                                                                                                                                                                                                                                                                                                                                                                                                                                                                                                                                                                                                                                                                                                                                                                                                                                                                                                                                                                                                                                                                                                                                                                                                                                                                                                                                                                                                                                                                                                                                                                                                                                                                                                                                                                                                                                                                                                                                                                                                                                                                                                                                 |
| Lube-Shuttle® Side-Lever Grease-Gun, galvanized<br>Side lever grease gun for Lube-Shuttle® cartridges, galvanized<br>TÜV, DLG, BLT approved, ergonomic hand grip,<br>packed in environmentally friendly display carton.<br>Working pressure more than 400 bar (5.800 psi), maximum pressu<br>capability approx. 800 bar (11.600 psi),<br>- Tool free cartridge opening with screw-cap, re-usable<br>- Fast and clean loading and unloading without opening gun<br>- Type and quantity of grease visible at a glance<br>- Optimum use of all grease in cartridge<br>- Environmentally friendly<br>- Refillable using Lube-Shuttle filler pumps with refill adaptor<br>(part no. 3115050) | ure                                              | Constitution<br>Constitution<br>Constitution<br>Constitution<br>Constitution<br>Constitution<br>Constitution<br>Constitution<br>Constitution<br>Constitution<br>Constitution<br>Constitution<br>Constitution<br>Constitution<br>Constitution<br>Constitution<br>Constitution<br>Constitution<br>Constitution<br>Constitution<br>Constitution<br>Constitution<br>Constitution<br>Constitution<br>Constitution<br>Constitution<br>Constitution<br>Constitution<br>Constitution<br>Constitution<br>Constitution<br>Constitution<br>Constitution<br>Constitution<br>Constitution<br>Constitution<br>Constitution<br>Constitution<br>Constitution<br>Constitution<br>Constitution<br>Constitution<br>Constitution<br>Constitution<br>Constitution<br>Constitution<br>Constitution<br>Constitution<br>Constitution<br>Constitution<br>Constitution<br>Constitution<br>Constitution<br>Constitution<br>Constitution<br>Constitution<br>Constitution<br>Constitution<br>Constitution<br>Constitution<br>Constitution<br>Constitution<br>Constitution<br>Constitution<br>Constitution<br>Constitution<br>Constitution<br>Constitution<br>Constitution<br>Constitution<br>Constitution<br>Constitution<br>Constitution<br>Constitution<br>Constitution<br>Constitution<br>Constitution<br>Constitution<br>Constitution<br>Constitution<br>Constitution<br>Constitution<br>Constitution<br>Constitution<br>Constitution<br>Constitution<br>Constitution<br>Constitution<br>Constitution<br>Constitution<br>Constitution<br>Constitution<br>Constitution<br>Constitution<br>Constitution<br>Constitution<br>Constitution<br>Constitution<br>Constitution<br>Constitution<br>Constitution<br>Constitution<br>Constitution<br>Constitution<br>Constitution<br>Constitution<br>Constitution<br>Constitution<br>Constitution<br>Constitution<br>Constitution<br>Constitution<br>Constitution<br>Constitution<br>Constitution<br>Constitution<br>Constitution<br>Constitution<br>Constitution<br>Constitution<br>Constitution<br>Constitution<br>Constitution<br>Constitution<br>Constitution<br>Constitution<br>Constitution<br>Constitution<br>Constitution<br>Constitution<br>Constitution<br>Constitution<br>Constitution<br>Constitution<br>Constitution<br>Constitution<br>Constitution<br>Constitution<br>Constitution<br>Constitution<br>Constitution<br>Constitution<br>Constitution<br>Constitution<br>Constitution<br>Constitution<br>Constitution<br>Constitution<br>Constitution<br>Constitution<br>Constitution<br>Constitution<br>Constitution<br>Constitution<br>Constitution<br>Constitution<br>Constitution<br>Const |
| - No air venting necessary !<br>Lube-Shuttle® <b>without accessories,</b> galvanized M10x1<br>Lube-Shuttle® <b>without accessories,</b> galvanized 1/8"                                                                                                                                                                                                                                                                                                                                                                                                                                                                                                                                 | 30 020 60<br>30 010 70                           |                                                                                                                                                                                                                                                                                                                                                                                                                                                                                                                                                                                                                                                                                                                                                                                                                                                                                                                                                                                                                                                                                                                                                                                                                                                                                                                                                                                                                                                                                                                                                                                                                                                                                                                                                                                                                                                                                                                                                                                                                                                                                                                                                                                                                                                                                                                                                                                                                                                                                                                                                                                                                       |
| Lube-Shuttle <sup>®</sup> with rigid tube E4024, galvanized M10x1<br>Lube Shuttle® with rigid tube E4024, galvanized 1/8"<br>with 300mm high pressure nylon hose PH-30C,<br>multiple braid, burst pressure 1.000 bar (14.450 psi), Ø-9mm,<br>and 4-jaw hydraulic coupler                                                                                                                                                                                                                                                                                                                                                                                                                | 30 120 90<br>30 110 00                           |                                                                                                                                                                                                                                                                                                                                                                                                                                                                                                                                                                                                                                                                                                                                                                                                                                                                                                                                                                                                                                                                                                                                                                                                                                                                                                                                                                                                                                                                                                                                                                                                                                                                                                                                                                                                                                                                                                                                                                                                                                                                                                                                                                                                                                                                                                                                                                                                                                                                                                                                                                                                                       |
| Lube-Shuttle® with hose PH-30C, galvanized M10x1<br>Lube Shuttle® with hose PH-30C, galvanized 1/8"<br>with 300mm safety rubber hose RH-30C,<br>Steel wire braided, burst pressure 1.650 bar (23.900 psi),                                                                                                                                                                                                                                                                                                                                                                                                                                                                              | 30 320 50<br>30 310 60                           |                                                                                                                                                                                                                                                                                                                                                                                                                                                                                                                                                                                                                                                                                                                                                                                                                                                                                                                                                                                                                                                                                                                                                                                                                                                                                                                                                                                                                                                                                                                                                                                                                                                                                                                                                                                                                                                                                                                                                                                                                                                                                                                                                                                                                                                                                                                                                                                                                                                                                                                                                                                                                       |
| Ø-13mm, and 4-jaw hydraulic coupler<br>Lube Shuttle® <b>with hose RH-30C,</b> galvanized M10x1<br>Lube Shuttle® <b>with hose RH-30C,</b> galvanized 1/8"                                                                                                                                                                                                                                                                                                                                                                                                                                                                                                                                | 30 220 20<br>30 210 30                           | For more information on our range of hoses, please see                                                                                                                                                                                                                                                                                                                                                                                                                                                                                                                                                                                                                                                                                                                                                                                                                                                                                                                                                                                                                                                                                                                                                                                                                                                                                                                                                                                                                                                                                                                                                                                                                                                                                                                                                                                                                                                                                                                                                                                                                                                                                                                                                                                                                                                                                                                                                                                                                                                                                                                                                                |
| Lube-Shuttle® Side-Lever Grease-Gun, painted<br>Type and accessories as described above,<br>but silver painted, with black hand grip                                                                                                                                                                                                                                                                                                                                                                                                                                                                                                                                                    | New                                              | page 26                                                                                                                                                                                                                                                                                                                                                                                                                                                                                                                                                                                                                                                                                                                                                                                                                                                                                                                                                                                                                                                                                                                                                                                                                                                                                                                                                                                                                                                                                                                                                                                                                                                                                                                                                                                                                                                                                                                                                                                                                                                                                                                                                                                                                                                                                                                                                                                                                                                                                                                                                                                                               |
| Lube-Shuttle® <b>without accessories,</b> painted M10x1<br>Lube-Shuttle® <b>without accessories,</b> painted 1/8"<br>Lube-Shuttle <sup>®</sup> <b>with rigid tube E4024,</b> painted M10x1                                                                                                                                                                                                                                                                                                                                                                                                                                                                                              | 30 026 02<br>30 016 05<br>30 126 49              |                                                                                                                                                                                                                                                                                                                                                                                                                                                                                                                                                                                                                                                                                                                                                                                                                                                                                                                                                                                                                                                                                                                                                                                                                                                                                                                                                                                                                                                                                                                                                                                                                                                                                                                                                                                                                                                                                                                                                                                                                                                                                                                                                                                                                                                                                                                                                                                                                                                                                                                                                                                                                       |
| Lube Shuttle® with rigid tube E4024, painted 1/8"<br>Lube-Shuttle® with hose PH-30C, painted M10x1<br>Lube Shuttle® with hose PH-30C, painted 1/8"<br>Lube Shuttle® with hose RH-30C, painted M10x1                                                                                                                                                                                                                                                                                                                                                                                                                                                                                     | 30 119 01<br>30 326 09<br>30 316 02<br>30 229 07 | Malo and some the formation of the second seco                                                                                                                                                                                                                                                                                                                                                                                                                                                                                                                                                                                                                                                                                                                                    |
| Lube Shuttle® with hose RH-30C, painted 1/8"<br>Lube-Shuttle® Promo-Set<br>Lube-Shuttle® Promo-Set in display-carton,<br>includes galvanized Lube-Shuttle® side-lever grease-gun,<br>either with rigid tube E4024, nylon hose or high pressure safety<br>rubber hose, each with 4-jaw hydraulic safety coupler,<br>and two Lube-Shuttle® cartridges MULTI basic 2M                                                                                                                                                                                                                                                                                                                      | 30 219 00                                        | A REAL PROPERTY                                                                                                                                                                                                                                                                                                                                                                                                                                                                                         |