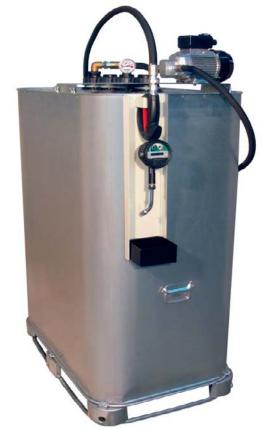

ith DIGIMET E35                  | 34 345 33 |
| EP100 Lube-Tank E-1000T-4-E with electronic meter, approved | 34 360 63 |

### Electric Gear Pump System EP300

# with 1.000 litre tank and 4 m delivery hose DN20 Oil pump EP 300, steel suction tube for 1000 litre tank with 2" drum adaptor and foot valve, for approved unit with air eliminator valve, 4 m delivery hose DN20 (3/4") with swivel nut, 1.000 litre oil and waste oil tank, transportable by forklift, including level indicator, drip tray with holder, pump bracket

### either with

- Oil control gun with engine oil nozzle

- DIGIMET E35 hose end meter with engine oil nozzle

- Electronic hose end meter, approved version

Output: approx. **22 l/min**. (SAE30 at free delivery) Max. pressure: approx. **8 bar,** suction height up to 2,5 m



EP300 Lube-Tank E-1000T-4 with oil control gun EP300 Lube-Tank E-1000T-4 with DIGIMET E35 EP300 Lube-Tank E-1000T-4-E with electronic meter, approved 34 345 57 34 345 40 34 360 70

Compact Electric Oil Pump Systems

| Description                           | Images and specifications can be subject to change without notice                         | Part No.t |
|---------------------------------------|-------------------------------------------------------------------------------------------|-----------|
| Compact Elect                         | ric Oil Pump System EP200                                                                 |           |
|                                       | e tank and 10 m hose reel, DN12                                                           |