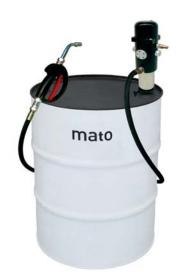

E35<br>Il mounted with DIGIMET E30 Preset<br>Il mounted with electronic meter, approved                      | 34 007 12<br>34 007 50<br>34 007 81<br>34 007 98 |

## Pneumatic Oil Pumps

## Description

## pneuMATO-Pneumatic Oil Pumps Drum Fitting

Images and specifications can be subject to change without notice

## for 200 litre drum with 4 m delivery hose

Oil pump pneuMATO 1:3 with pressure ratio 1:3, steel suction tube for 200 litre drum with foot valve, **for approved unit with air eliminator valve,** 4 m delivery hose DN12 (1/2") with swivel nut for easy and simple installation

## either with

- Oil control gun with engine oil nozzle
- DIGIMET E35 hose end meter with engine oil nozzle
- DIGIMET E30 preset meter with engine oil nozzle
- Electronic hose end meter, approved version





mato

| Lube-Station P-200-4 with oil control gun               | 34 024 19 |
|---------------------------------------------------------|-----------|
| Lube-Station P-200-4 with DIGIMET E35                   | 34 024 88 |
| Lube-Station P-200-4 with DIGIMET E30 Preset            | 34 002 86 |
| Lube-Station P-200-4-E, with electronic Meter, approved | 34 032 25 |

## pneuMATO-Pneumatic Oil Pumps Drum Fitting

## for 200 litre drum with 8 m delivery hose

Oil pump pneuMATO 1:3 with pressure ratio 1:3, steel suction tube for 200 litre drum with foot valve, **for approved unit with air eliminator valve,** 8 m delivery hose DN12 (1/2") with swivel nut for easy and simple installation

#### either with

- Oil control gun with engine oil nozzle
- DIGIMET E35 hose end meter with engine oil no