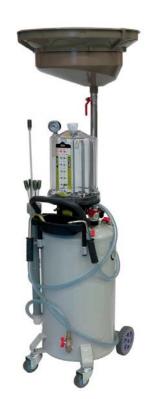

Lube-Shuttle<sup>®</sup> Dispenser Lube-Shot 400

Designed to apply grease to all open surfaces, such as uncaged roller bearings. The dispenser will replace traditional, messy methods of application with open cartridges and brushes. The use of this dispenser will permit clean and uncontaminated greasing of open bearings. Lube-Shot 400 with nozzle, screw cap and an adaptor nozzle for the Lube-Shuttle<sup>®</sup> system-cartridge.

Lube-Shuttle® dispenser Lube-Shot 400