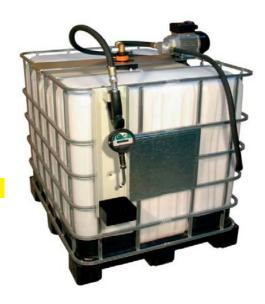

-------|
| EP100-IBC Lube-Station E-1000-4 with DIGIMET E35        | 34 037 51 |
| EP100-IBC Lube-Station E-1000-4-E with electronic meter | 34 037 82 |

### Electric Oil Pump System EP400-IBC

# for 1.000 l IBC container with 8 m hose reel, DN16

Electric oil pump EP 400,

pump bracket with 2" TriSure adaptor (male) to 2" BSP (female), steel suction tube for 1.000 litre IBC container with foot valve, for approved unit with air eliminator valve,

# drip tray with holder,

Hose Reel, open with 8 m delivery hose DN16 (3/4")

### either with

- DIGIMET E35 hose end meter with engine oil nozzle

- Electronic hose end meter, approved version

### (IBC container not included)

Output: approx. **22 l/min.** (SAE30 at free delivery) Max. pressure: approx. **16 bar**, suction height up to 2,5 m







EP400-IBC Lube-Station E-1000-R with DIGIMET E35 EP400-IBC Lube-Station E-1000-R-E with electronic meter 34 038 05 34 039 04

2020/04

| escription mage and specifications can be subject to change without notice teel Suction Tube for Electric Pumps fift 2" drum adaptor teel suction tube with 2" drum adaptor, read 1" teel suction tube for 50/60 litre drum teel suction tube for 200 litre drum teel suction tube for 700 litre tank teel suction tube for 700 litre tank teel suction tube for 1000 litre tank and IBC container teel Suction Tube for approved Electric Pumps fift all elimination valve action tubes for approved electric pump systems, ith 2" drum adaptor uction tube with air eliminator valve for 50/60 litre drum totion tube with air eliminator valve for 50/60 litre drum totion tube