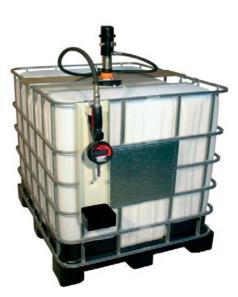

|
| Lube-Tank P-1000T-R with DIGIMET E30 Preset |
| Lube-Tank P-1000T-R-E with electronic meter |



Part No.







## Pneumatic Oil Pumps for IBC-Container

#### Description

Part No.

34 010 09

34 010 23

#### pneuMATO-Pneumatic Oil Pump Systems

#### for 1.000 l IBC-container with 4 m delivery hose

Oil ump pneuMATO 1:3, pressure ratio 1:3, pump bracket with 2" TriSure adaptor (male) to 2" BSP (female), steel suction tube for 1.000 litre IBC-Container with foot valve, for approved unit with air eliminator valve,

Images and specifications can be subject to change without notice

drip tray with holder,

4 m delivery hose DN12 (1/2") with swivel nut

#### either with

- DIGIMET E35 hose end meter with engine oil nozzle

- Electronic hose end meter

#### (IBC-container not included)







Lube-Station IBC-1000-4 with DIGIMET E35 Lube-Station IBC-1000-4-E with electronic meter

## pneuMATO-Pneumatic Oil Pump Systems

for 1.000 l IBC-Container with 10 m Hose Reel DN12

Oil pump pneuMATO 1:3, pressure ratio 1:3, pump bracket with 2" TriSure adaptor (male) to 2" BSP (female), steel suction tube for 1.000 litre IBC-Container with foot valve, **for approved unit with air eliminator valve**, drip tray with holder,

hose reel, open, with 10 m delivery hose DN12 (1/2")

#### either with

- DIGIMET E35 hose end meter with engine oil nozzle

- Electronic hose end meter

#### (IBC-container not included)

Lube-Station IBC-1000-R with DIGIMET E35 Lube-Station IBC-1000-R-E with electronic meter 34 011 08 34 011 22

MATO GmbH & Co. KG



Accessories for Pneumatic Oil Pumps

| Descri