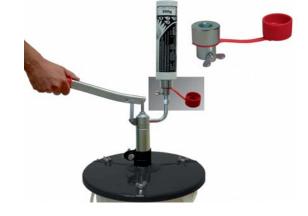

| Cartridges Empty, Accessories and Filling Units for Lu                                                                              | ıbe-Shuttle <sup>®</sup> Sy | ystem-Cartridges |
|-------------------------------------------------------------------------------------------------------------------------------------|-----------------------------|------------------|
| Description Images and specifications can be subject to change without notice                                                       | Part No.                    |                  |
| Lube-Shuttle® Cartridges Empty                                                                                                      |                             | Shuttle          |
| Empty Lube-Shuttle® cartridges                                                                                                      |                             |                  |
| follower plate inserted and screw cap separated                                                                                     |                             |                  |
|                                                                                                                                     |                             |                  |
| MATO recommends empty M B P                                                                                                         |                             | 25               |
| cartridges of NMBP, France:                                                                                                         |                             | 112              |
| www.mbp-plastics.com                                                                                                                |                             |                  |
|                                                                                                                                     |                             |                  |
| Customized printing on empty cartridges available upon request                                                                      |                             |                  |
|                                                                                                                                     |                             |                  |
| Lube-Shuttle® cartridges, empty                                                                                                     | 31 198 05                   | -                |
| Lube-Shuttle® Cartridge Screw Caps 24 screw caps, packed in poly bag,                                                               |                             |                  |
| replacements, or for sealing cartridges after filling                                                                               |                             |                  |
|                                                                                                                                     |                             | Contractor       |
|                                                                                                                                     |                             |                  |
| Lube-Shuttle® cartridge screw caps                                                                                                  | 31 100 00                   |                  |
| Lube-Shuttle® Cartridge Adaptor<br>Lube-Shuttle® cartridge adaptor,                                                                 |                             |                  |
| easy method to adapt Lube-Shuttle® cartridges to                                                                                    |                             |                  |
| different thread sizes in third party grease guns                                                                                   |                             |                  |
|                                                                                                                                     |                             |                  |
| Luba Chuttla® aastaidaa adaptar (Euska/KA 10 ta 1" Luba Chuttla)                                                                    | 21.000.07                   |                  |
| Lube-Shuttle® cartridge adaptor (Fuchs/KAJO to 1" Lube-Shuttle)<br>Lube-Shuttle® cartridgs adaptor (Lincoln/SKF to 1" Lube-Shuttle) | 31 090 04<br>31 091 03      |                  |
| Lube-Shuttle® Refill-Adaptor Set                                                                                                    | 010/100                     |                  |
| Lube-Shuttle cartridge refill adaptor for use                                                                                       |                             |                  |
| with manual grease pail pump (i.e. MATO ecoFILL).                                                                                   |                             |                  |
| Simple, economic and clean refilling of empty cartridges.                                                                           |                             |                  |
|                                                                                                                                     |                             |                  |
|                                                                                                                                     |                             |                  |
|                                                                                                                                     |                             |                  |
|                                                                                                                                     |                             |                  |
|                                                                                                                                     |                             |                  |
| Refill-Adaptor set Lube-Shuttle®                                                                                                    | 31 150 50                   |                  |
| Pneumatic Filler Pump pneuMATO-fill                                                                                                 |                             |                  |
| Filler pump with high output for clean and quick filling of<br>Lube-Shuttle® cartridges (using refill-adaptor part no. 31 150 50)   |                             |                  |
| or filling standard grease guns with filling nipple.                                                                                |                             |                  |
| for the set De Citt Advertise Cod                                                                                                   |                             |                  |
| (without Refill-Adaptor-Set)                                                                                                        |                             | 😤 🙆 🐺 🕂          |
|                                                                                                                                     |                             |                  |
|                                                                                                                                     |                             |                  |
|                                                                                                                                     |                             |                  |
| pneuMATO-fill-10-d for 10 kg pails, inner-Ø 215-230 mm                                                                              | 33 710 50                   |                  |
| pneuMATO-fill-15-d for 15 kg pails, inner-Ø 255-282 mm                                                                              | 33 715 48                   | 1                |
| pneuMATO-fill-20-d for 18/20 kg pails, inner-Ø 265-285 mm*<br>pneuMATO-fill-20-d for 18/20 kg pails, inner-Ø 285-305 mm             | 33 720 88<br>33 720 64      |                  |
| pneuMATO-fill-20-d for 18/20 kg pails, inner-Ø-285-305 mm<br>pneuMATO-fill-25-d for 25 kg pails, inner-Ø-300-335 mm                 | 33 720 64<br>33 725 76      |                  |
| pneuMATO-fill-50-d for 50 kg pails, inner-Ø 355-387 mm                                                                              | 33 750 65                   |                  |
| pneuMATO-fill-200-d for 200 kg drums, inner-Ø 550-590 mm                                                                            | 33 700 60                   |                  |