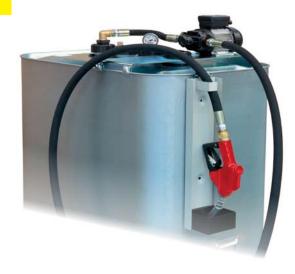

o available on request with automatic nozzle with type approval according to DIN EN 13012, see page 106)

### (Supplied with tank, pump-kit pre-installed)

| Tank kit EP 140-AZS-T, 4 m delivery hose | 34 325 15 |
|------------------------------------------|-----------|
| Tank kit EP 140-AZS-T, 8 m delivery hose | 34 325 22 |

# Tank Kit EP 140-AZS-T with Meter

### Tank kit as described above, but with flow meter DIGIMET M80 mechanical counter,

resettable dispense volume 0-999 litre, 6 digit totaliser.

(Please check according to local regulations. Versions also available on request with automatic nozzle with type approval according to DIN EN 13012, see page 106)

Tank kit EP 140-AZS-T with meter, 4 m delivery hose Tank kit EP 140-AZS-T with meter, 8 m delivery hose

34 325 53 34 325 60







| Description          | Images and specifications can be subject to change without notice | Part No.   |  |
|----------------------|-------------------------------------------------------------------|------------|--|
| Trigger Nozzl        | e S deluxe                                                        |            |  |
|                      | nozzle (non automatic)                                            |            |  |
| with heavy duty be   |                                                                   |            |  |
|                      | for diesel and petrol                                             |            |  |
| Trigger nozzle S     | deluxe                                                            | 34 393 30  |  |
|                      | ut-Off