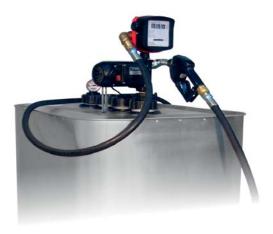

rding to local regulations. Versions also available on request with automatic nozzle with type approval according to DIN EN 13012, see page 106)

### (Supplied with tank, pump-kit pre-installed)

Tank kit EP 55-AZS-T with 4 m delivery hose**34 322 01**Tank kit EP 55-AZS-T with 8 m delivery hose**34 322 25** 

# Tank kit EP 55-AZS-T with meter

# Tank kit as described above, but with flow meter DIGIMET M80 mechanical counter,

resettable dispense volume 0-999 litre, 6 digit totaliser.

(Please check according to local regulations. Versions also available on request with automatic nozzle with type approval according to DIN EN 13012, see page 106)

Tank kit EP 55-AZS-T with meter, 4 m delivery hose Tank kit EP 55-AZS-T with meter, 8 m delivery hose 34 323 00 34 323 24

34 320 58 34 320 96







# **Electric Pumps for Diesel, Light Fuel Oil and Similar Fuels**

### Description

Part No. Images and specifications can be subject to change without notice

# Tank Kit EP 140-AZS

Tank kit includes: pump EP 140 (technical details see p. 101), output 80 l/min (free flow), 1,5 m reinforced suction hose DN 25 (1") with suction filter and backlash valve, delivery hose DN 25 (3/4"), suction and delivery hose with swivel nuts for easy and safe fitting, automatic shut-off nozzle AZS/120 l with swivel

(Please check according to local regulations. Versions also available on request with automatic nozzle with type approval according to DIN EN 13012, see page 106)

### (Tank, pump bracket and drip tray not included)

| Tank kit EP 140-AZS with 4 m delivery hose | 34 324 09 |
|----------------