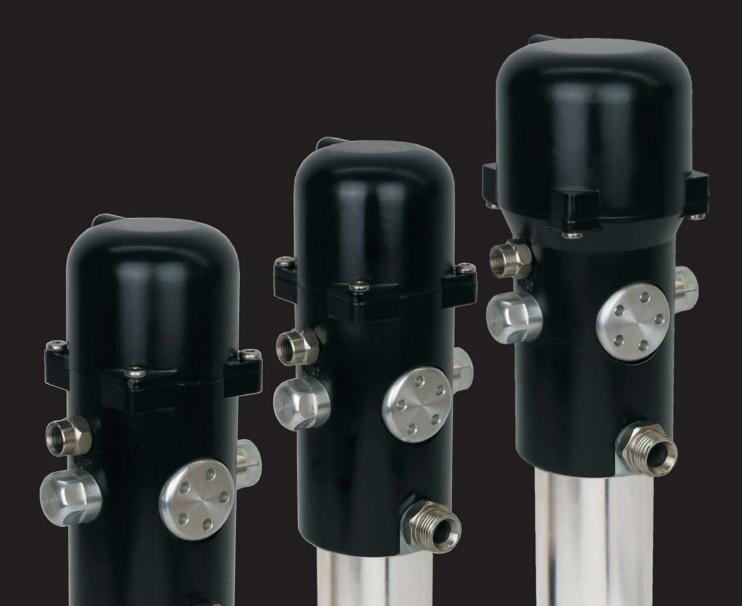

Lube-Shuttle<sup>®</sup> Lubrication Kit, Air Operated Grease Applicators and Dispenser

Images and specifications can be subject to change without notice

| Des |  |  |
|-----|--|--|
|     |  |  |
|     |  |  |

#### Lube-Shuttle<sup>®</sup> Lubrication Kit

Kit includes:

Lube-Shuttle<sup>®</sup> System Side-Lever Grease-Gun with special connector, rigid tube E4024 with swivel nut for easy and safe screw-on to the grease gun, safety rubber hose RH-30C with 4-jaw hydraulic coupler, rigid tube with slide-on connector SK16 rigid tube for driveshaft F4020, each with snap-on coupling, conical and universal connector

All parts safely stored in carry-along case

Lube-Shuttle® lubrication kit