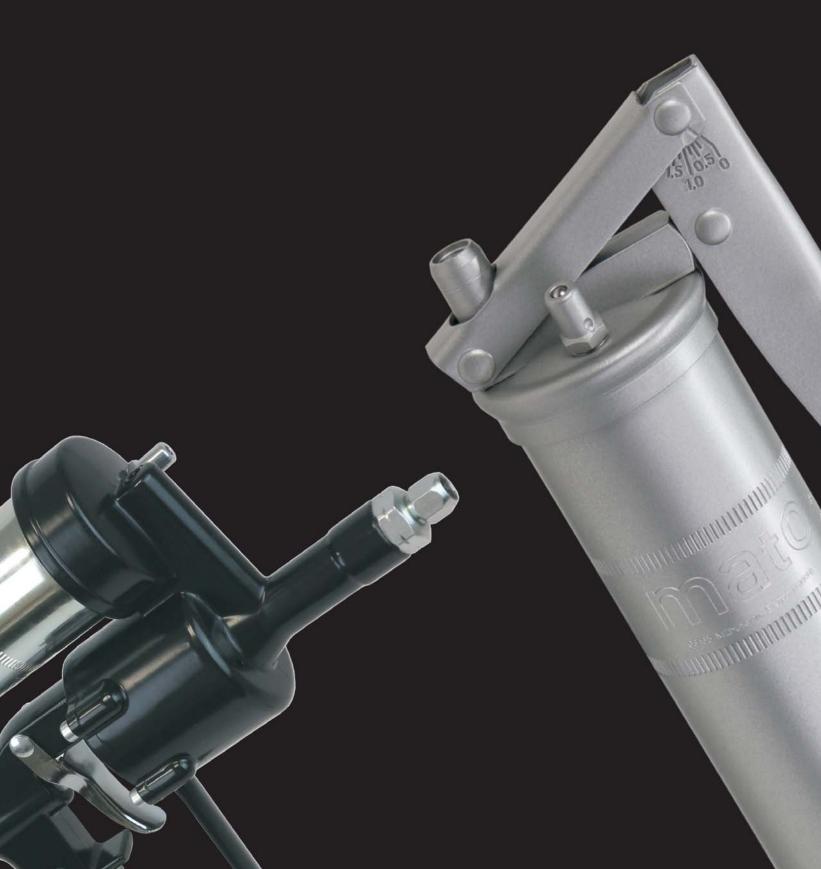

| matu                                                                                                                                                                                                                                                                                                                                                                                                                                                                                                                                                                                                                                                                                    |                                                  |                                                                                                                                                                                                                                                                                                                                                                                                                                                                                                                                                                                                                                                                                                                                                                                                                                                                                                                                                                                                                                                                                                                                                                                                                                                                                                                                                                                                                                                                                                                                                                                                                                                                                                                                                                                                                                                                                                                                                                                                                                                                                                                                                                                                                                                                                                                                                                                                                                                                                                                                                                                                                       |
|-----------------------------------------------------------------------------------------------------------------------------------------------------------------------------------------------------------------------------------------------------------------------------------------------------------------------------------------------------------------------------------------------------------------------------------------------------------------------------------------------------------------------------------------------------------------------------------------------------------------------------------------------------------------------------------------|--------------------------------------------------|-----------------------------------------------------------------------------------------------------------------------------------------------------------------------------------------------------------------------------------------------------------------------------------------------------------------------------------------------------------------------------------------------------------------------------------------------------------------------------------------------------------------------------------------------------------------------------------------------------------------------------------------------------------------------------------------------------------------------------------------------------------------------------------------------------------------------------------------------------------------------------------------------------------------------------------------------------------------------------------------------------------------------------------------------------------------------------------------------------------------------------------------------------------------------------------------------------------------------------------------------------------------------------------------------------------------------------------------------------------------------------------------------------------------------------------------------------------------------------------------------------------------------------------------------------------------------------------------------------------------------------------------------------------------------------------------------------------------------------------------------------------------------------------------------------------------------------------------------------------------------------------------------------------------------------------------------------------------------------------------------------------------------------------------------------------------------------------------------------------------------------------------------------------------------------------------------------------------------------------------------------------------------------------------------------------------------------------------------------------------------------------------------------------------------------------------------------------------------------------------------------------------------------------------------------------------------------------------------------------------------|
| Lube-Shuttle® System Side-Lever Grease-Gun                                                                                                                                                                                                                                                                                                                                                                                                                                                                                                                                                                                                                                              |                                                  |                                                                                                                                                                                                                                                                                                                                                                                                                                                                                                                                                                                                                                                                                                                                                                                                                                                                                                                                                                                                                                                                                                                                                                                                                                                                                                                                                                                                                                                                                                                                                                                                                                                                                                                                                                                                                                                                                                                                                                                                                                                                                                                                                                                                                                                                                                                                                                                                                                                                                                                                                                                                                       |
| <b>Description</b> Images and specifications can be subject to change without notice                                                                                                                                                                                                                                                                                                                                                                                                                                                                                                                                                                                                    | Part No.                                         | AUDQ.                                                                                                                                                                                                                                                                                                                                                                                                                                                                                                                                                                                                                                                                                                                                                                                                                                                                                                                                                                                                                                                                                                                                                                                                                                                                                                                                                                                                                                                                                                                                                                                                                                                                                                                                                                                                                                                                                                                                                                                                                                                                                                                                                                                                                                                                                                                                                                                                                                                                                                                                                                                                                 |
| Lube-Shuttle® Side-Lever Grease-Gun, galvanized<br>Side lever grease gun for Lube-Shuttle® cartridges, galvanized<br>TÜV, DLG, BLT approved, ergonomic hand grip,<br>packed in environmentally friendly display carton.<br>Working pressure more than 400 bar (5.800 psi), maximum pressu<br>capability approx. 800 bar (11.600 psi),<br>- Tool free cartridge opening with screw-cap, re-usable<br>- Fast and clean loading and unloading without opening gun<br>- Type and quantity of grease visible at a glance<br>- Optimum use of all grease in cartridge<br>- Environmentally friendly<br>- Refillable using Lube-Shuttle filler pumps with refill adaptor<br>(part no. 3115050) | ure                                              | Constitution<br>Constitution<br>Constitution<br>Constitution<br>Constitution<br>Constitution<br>Constitution<br>Constitution<br>Constitution<br>Constitution<br>Constitution<br>Constitution<br>Constitution<br>Constitution<br>Constitution<br>Constitution<br>Constitution<br>Constitution<br>Constitution<br>Constitution<br>Constitution<br>Constitution<br>Constitution<br>Constitution<br>Constitution<br>Constitution<br>Constitution<br>Constitution<br>Constitution<br>Constitution<br>Constitution<br>Constitution<br>Constitution<br>Constitution<br>Constitution<br>Constitution<br>Constitution<br>Constitution<br>Constitution<br>Constitution<br>Constitution<br>Constitution<br>Constitution<br>Constitution<br>Constitution<br>Constitution<br>Constitution<br>Constitution<br>Constitution<br>Constitution<br>Constitution<br>Constitution<br>Constitution<br>Constitution<br>Constitution<br>Constitution<br>Constitution<br>Constitution<br>Constitution<br>Constitution<br>Constitution<br>Constitution<br>Constitution<br>Constitution<br>Constitution<br>Constitution<br>Constitution<br>Constitution<br>Constitution<br>Constitution<br>Constitution<br>Constitution<br>Constitution<br>Constitution<br>Constitution<br>Constitution<br>Constitution<br>Constitution<br>Constitution<br>Constitution<br>Constitution<br>Constitution<br>Constitution<br>Constitution<br>Constitution<br>Constitution<br>Constitution<br>Constitution<br>Constitution<br>Constitution<br>Constitution<br>Constitution<br>Constitution<br>Constitution<br>Constitution<br>Constitution<br>Constitution<br>Constitution<br>Constitution<br>Constitution<br>Constitution<br>Constitution<br>Constitution<br>Constitution<br>Constitution<br>Constitution<br>Constitution<br>Constitution<br>Constitution<br>Constitution<br>Constitution<br>Constitution<br>Constitution<br>Constitution<br>Constitution<br>Constitution<br>Constitution<br>Constitution<br>Constitution<br>Constitution<br>Constitution<br>Constitution<br>Constitution<br>Constitution<br>Constitution<br>Constitution<br>Constitution<br>Constitution<br>Constitution<br>Constitution<br>Constitution<br>Constitution<br>Constitution<br>Constitution<br>Constitution<br>Constitution<br>Constitution<br>Constitution<br>Constitution<br>Constitution<br>Constitution<br>Constitution<br>Constitution<br>Constitution<br>Constitution<br>Constitution<br>Constitution<br>Constitution<br>Constitution<br>Constitution<br>Constitution<br>Constitution<br>Constitution<br>Constitution<br>Constitution<br>Constitution<br>Constitution<br>Const |
| - No air venting necessary !<br>Lube-Shuttle® <b>without accessories,</b> galvanized M10x1<br>Lube-Shuttle® <b>without accessories,</b> galvanized 1/8"                                                                                                                                                                                                                                                                                                                                                                                                                                                                                                                                 | 30 020 60<br>30 010 70                           |                                                                                                                                                                                                                                                                                                                                                                                                                                                                                                                                                                                                                                                                                                                                                                                                                                                                                                                                                                                                                                                                                                                                                                                                                                                                                                                                                                                                                                                                                                                                                                                                                                                                                                                                                                                                                                                                                                                                                                                                                                                                                                                                                                                                                                                                                                                                                                                                                                                                                                                                                                                                                       |
| Lube-Shuttle <sup>®</sup> with rigid tube E4024, galvanized M10x1<br>Lube Shuttle® with rigid tube E4024, galvanized 1/8"<br>with 300mm high pressure nylon hose PH-30C,<br>multiple braid, burst pressure 1.000 bar (14.450 psi), Ø-9mm,<br>and 4-jaw hydraulic coupler                                                                                                                                                                                                                                                                                                                                                                                                                | 30 120 90<br>30 110 00                           |                                                                                                                                                                                                                                                                                                                                                                                                                                                                                                                                                                                                                                                                                                                                                                                                                                                                                                                                                                                                                                                                                                                                                                                                                                                                                                                                                                                                                                                                                                                                                                                                                                                                                                                                                                                                                                                                                                                                                                                                                                                                                                                                                                                                                                                                                                                                                                                                                                                                                                                                                                                                                       |
| Lube-Shuttle® with hose PH-30C, galvanized M10x1<br>Lube Shuttle® with hose PH-30C, galvanized 1/8"<br>with 300mm safety rubber hose RH-30C,<br>Steel wire braided, burst pressure 1.650 bar (23.900 psi),                                                                                                                                                                                                                                                                                                                                                                                                                                                                              | 30 320 50<br>30 310 60                           |                                                                                                                                                                                                                                                                                                                                                                                                                                                                                                                                                                                                                                                                                                                                                                                                                                                                                                                                                                                                                                                                                                                                                                                                                                                                                                                                                                                                                                                                                                                                                                                                                                                                                                                                                                                                                                                                                                                                                                                                                                                                                                                                                                                                                                                                                                                                                                                                                                                                                                                                                                                                                       |
| Ø-13mm, and 4-jaw hydraulic coupler<br>Lube Shuttle® <b>with hose RH-30C,</b> galvanized M10x1<br>Lube Shuttle® <b>with hose RH-30C,</b> galvanized 1/8"                                                                                                                                                                                                                                                                                                                                                                                                                                                                                                                                | 30 220 20<br>30 210 30                           | For more information on our range of hoses, please see                                                                                                                                                                                                                                                                                                                                                                                                                                                                                                                                                                                                                                                                                                                                                                                                                                                                                                                                                                                                                                                                                                                                                                                                                                                                                                                                                                                                                                                                                                                                                                                                                                                                                                                                                                                                                                                                                                                                                                                                                                                                                                                                                                                                                                                                                                                                                                                                                                                                                                                                                                |
| Lube-Shuttle® Side-Lever Grease-Gun, painted<br>Type and accessories as described above,<br>but silver painted, with black hand grip                                                                                                                                                                                                                                                                                                                                                                                                                                                                                                                                                    | New                                              | page 26                                                                                                                                                                                                                                                                                                                                                                                                                                                                                                                                                                                                                                                                                                                                                                                                                                                                                                                                                                                                                                                                                                                                                                                                                                                                                                                                                                                                                                                                                                                                                                                                                                                                                                                                                                                                                                                                                                                                                                                                                                                                                                                                                                                                                                                                                                                                                                                                                                                                                                                                                                                                               |
| Lube-Shuttle® <b>without accessories,</b> painted M10x1<br>Lube-Shuttle® <b>without accessories,</b> painted 1/8"<br>Lube-Shuttle <sup>®</sup> <b>with rigid tube E4024,</b> painted M10x1                                                                                                                                                                                                                                                                                                                                                                                                                                                                                              | 30 026 02<br>30 016 05<br>30 126 49              |                                                                                                                                                                                                                                                                                                                                                                                                                                                                                                                                                                                                                                                                                                                                                                                                                                                                                                                                                                                                                                                                                                                                                                                                                                                                                                                                                                                                                                                                                                                                                                                                                                                                                                                                                                                                                                                                                                                                                                                                                                                                                                                                                                                                                                                                                                                                                                                                                                                                                                                                                                                                                       |
| Lube Shuttle® with rigid tube E4024, painted 1/8"<br>Lube-Shuttle® with hose PH-30C, painted M10x1<br>Lube Shuttle® with hose PH-30C, painted 1/8"<br>Lube Shuttle® with hose RH-30C, painted M10x1                                                                                                                                                                                                                                                                                                                                                                                                                                                                                     | 30 119 01<br>30 326 09<br>30 316 02<br>30 229 07 | Malo and some the formation of the second seco                                                                                                                                                                                                                                                                                                                                                                                                                                                                                                                                                                                                                                                                                                                                    |
| Lube Shuttle® with hose RH-30C, painted 1/8"<br>Lube-Shuttle® Promo-Set<br>Lube-Shuttle® Promo-Set in display-carton,<br>includes galvanized Lube-Shuttle® side-lever grease-gun,<br>either with rigid tube E4024, nylon hose or high pressure safety<br>rubber hose, each with 4-jaw hydraulic safety coupler,<br>and two Lube-Shuttle® cartridges MULTI basic 2M                                                                                                                                                                                                                                                                                                                      | 30 219 00                                        | A REAL PROPERTY                                                                                                                                                                                                                                                                                                                                                                                                                                                                                         |