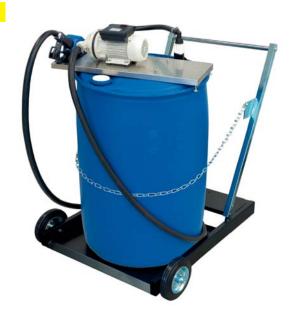

up> membrane pump SB 23 with automatic shut-off nozzle ASB 34 425 52

# AdBlue<sup>®</sup> Membrane Pump mobile

# for 200 l drum with automatic nozzle ASBZ

incl. stainless steelbracket for plastic drums,

# automatic shut-off nozzle ASBZ with integrated meter

and stainless steel outlet,

2-segment suction tube for SEC-coupling with 2" TriSure thread, 0,5 m suction- and 6 m delivery hose 3/4", filling gun retainer with integrated drip tray and sturdy trolley for 200 litre drums

### either with

AdBlue<sup>®</sup> membrane pump SB 30 or AdBlue<sup>®</sup> membrane pump SB 23 (technical details see page 107)

AdBlue<sup>®</sup> membrane pump SB 30 mobile with automatic nozzle ASBZ 34 426 06 AdBlue<sup>®</sup> membrane pump SB 23 mobile with automatic nozzle ASBZ 34 426 13



www.mato.de







Part No.

Description

# Pumps and tank kits for AdBlue<sup>®</sup> (AdBlue<sup>®</sup> is a registered trademark of the Automobile Association - VDA)

Part No.

34 428 04 34 428 11 34 428 28

34 428 42 34 428 66 34 428 73 New

# AdBlue<sup>®</sup> Membrane Pump

# for IBC-container with standard filling gun SBB

incl. stainless steel bracket for IBC-container standard filling gun SBB with stainless steel outlet, SEC-coupling, 1,5 m suction- and 6 m delivery hose 3/4", filling gun retainer with integrated drip tray

Images and specifications can be subject to change without notice

# (IBC-container not included)

# either with

AdBlue<sup>®</sup> Membrane Pump SB 30 - 230 V or AdBlue<sup>®</sup> Membrane Pump SB 32 - 12 V DC or AdBlue<sup>®</sup> Membrane Pump SB 32 - 24 V DC (techni