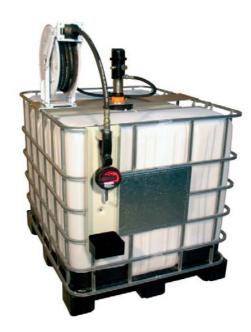

|
| Lube-Tank P-1000T-R with DIGIMET E30 Preset |
| Lube-Tank P-1000T-R-E with electronic meter |



Part No.







## Pneumatic Oil Pumps for IBC-Container

#### Description

Part No.

34 010 09

34 010 23

#### pneuMATO-Pneumatic Oil Pump Systems

#### for 1.000 l IBC-container with 4 m delivery hose

Oil ump pneuMATO 1:3, pressure ratio 1:3, pump bracket with 2" TriSure adaptor (male) to 2" BSP (female), steel suction tube for 1.000 litre IBC-Container with foot valve, for approved unit with air eliminator valve,

Images and specifications can be subject to change without notice

drip tray with holder,

4 m delivery hose DN12 (1/2") with swivel nut

#### either with

- DIGIMET E35 hose end meter with engine oil nozzle

- Electronic hose end meter

#### (IBC-container not included)







Lube-Station IBC-1000-4 with DIGIMET E35 Lube-Station IBC-1000-4-E with electronic meter

## pneuMATO-Pneumatic Oil Pump Systems

for 1.000 l IBC-Container with 10 m Hose Reel DN12

Oil pump pneuMATO 1:3, pressure ratio 1:3, pump bracket with 2" TriSure adaptor (male) to 2" BSP (female), steel suction tube for 1.000 litre IBC-Container with foot valve, **for approved unit with air eliminator valve**, drip tray with holder,

hose reel, open, with 10 m delivery hose DN12 (1/2")

#### either with

- DIGIMET E35 hose end meter with engine oil nozzle

- Electronic hose end meter

#### (IBC-container not included)

Lube-Station IBC-1000-R with DIGIMET E35 Lube-Station IBC-1000-R-E with electronic meter 34 011 08 34 011 22

MATO GmbH & Co. KG



Accessories for Pneumatic Oil Pumps

| Descript