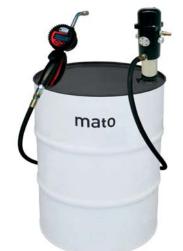

35<br>Il mounted with DIGIMET E30 Preset<br>Il mounted with electronic meter, approved                      | 34 007 12<br>34 007 50<br>34 007 81<br>34 007 98 |

## Pneumatic Oil Pumps

## Description

## pneuMATO-Pneumatic Oil Pumps Drum Fitting

Images and specifications can be subject to change without notice

## for 200 litre drum with 4 m delivery hose

Oil pump pneuMATO 1:3 with pressure ratio 1:3, steel suction tube for 200 litre drum with foot valve, **for approved unit with air eliminator valve,** 4 m delivery hose DN12 (1/2") with swivel nut for easy and simple installation

## either with

- Oil control gun with engine oil nozzle
- DIGIMET E35 hose end meter with engine oil nozzle
- DIGIMET E30 preset meter with engine oil nozzle
- Electronic hose end meter, approved version





mato

| Lube-Station P-200-4 with oil control gun               | 34 024 19 |
|---------------------------------------------------------|-----------|
| Lube-Station P-200-4 with DIGIMET E35                   | 34 024 88 |
| Lube-Station P-200-4 with DIGIMET E30 Preset            | 34 002 86 |
| Lube-Station P-200-4-E, with electronic Meter, approved | 34 032 25 |

## pneuMATO-Pneumatic Oil Pumps Drum Fitting

## for 200 litre drum with 8 m delivery hose

Oil pump pneuMATO 1:3 with pressure ratio 1:3, steel suction tube for 200 litre drum with foot valve, **for approved unit with air eliminator valve,** 8 m delivery hose DN12 (1/2") with swivel nut for easy and simple installation

#### either with

- Oil control gun with engine oil nozzle
- DIGIMET E35 hose end meter with engine oil nozz