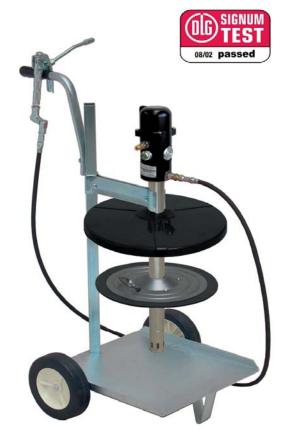

7 mm     | 34 150 37 |
| nneuMATO 55 Grease Pumn Unit, Mohile                        |           |

with 10 m high pressure rubber hose DN6, R1/4"

Item as described above,

2020/04

but equipped with 10 m high pressure rubber safety hose DN6, fitting thread R1/4".

| pneuMATO 55, mobile for 10 kg pails, inner Ø 215-230 mm     | 34 110 22 |
|-------------------------------------------------------------|-----------|
| pneuMATO 55, mobile for 15 kg pails, inner Ø 255-282 mm     | 34 115 27 |
| pneuMATO 55, mobile for 18/20 kg pails, inner Ø 265-285 mm* | 34 118 48 |
| pneuMATO 55, mobile for 18/20 kg pails, inner Ø 285-305 mm  | 34 118 62 |
| pneuMATO 55, mobile for 25 kg pails, inner Ø 300-335 mm     | 34 125 24 |
| pneuMATO 55, mobile for 50 kg pails, inner Ø 355-387 mm     | 34 150 44 |









```
www.mato.de
```

| _                                                               | ion Equipment, Pneumatic                              |           | _        |
|-----------------------------------------------------------------|-------------------------------------------------------|-----------|----------|
| Description Images and s                                        | pecifications can be subject to change without notice | Part No.  |          |
| IATO-One Hand Air Ope                                           |                                                       |           |          |
| Compressed air grease gun, c<br>with 400 g grease cartridges, v |                                                       |           |          |
| by pail mounted filler pump.