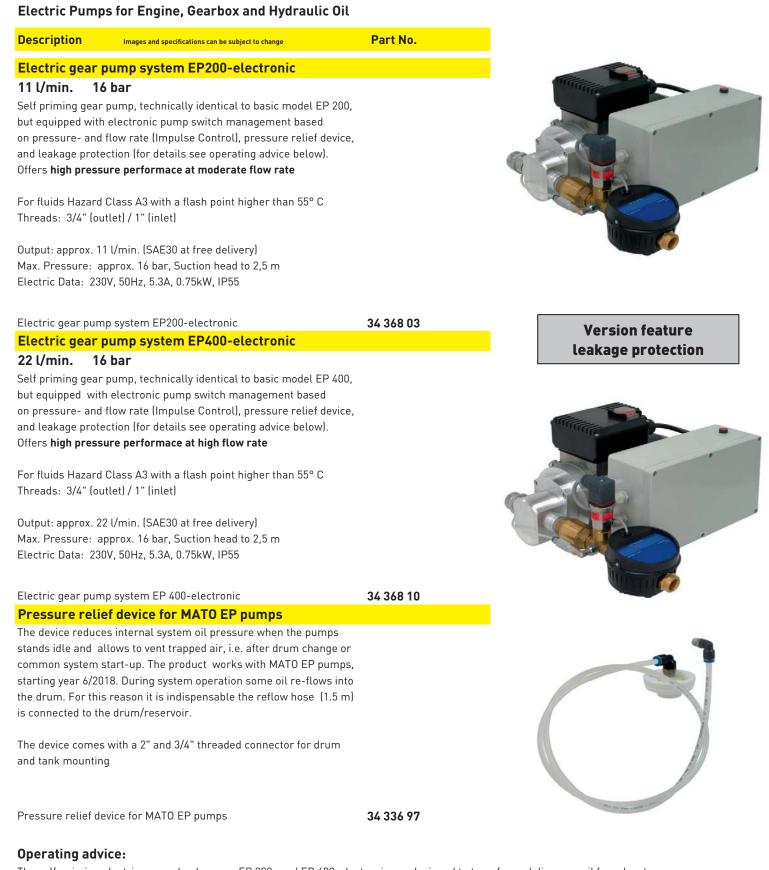

It is not supposed to be used with hose reels and/or set-ups of long oil promotion distances.

change. After operation (end of shift) the pumps must be switched off and separated from the mains supply.

**EP 200-DS and EP 400-DS** are suitable for use with engine, gear and hydraulic oils from low to high viscosity. The achievable pressure rate of 16 bar allows their use with hose reels and/or set-ups of long oil promotion distances.

Art.-No. 34 336 97), which reduces oil pressure inside the system when pumps stand idle, and allow to vent trapped air, i.e. after drum

Please consider that hose and tube diameter, changes in flow direction , promotion distances, oil viscosity and ambient temperatures significantly determine the system's flowrate. In case of doubt please consult with MATO.



The self-priming electric gear-wheel pumps EP 200- and EP 400-electronic are designed to transfer and dispense oil from low to high viscosity, at moderate or high flow rates. The high pressure output combined with an electronic pump management through electronically controlled switch behavior makes the pumps particularly suitable for the use with hose reels or for long promotion distances. When the filling gun is closed (pressure builds up), the pump is safely switched off, when the filling gun is opened (pressure decrease), the switch control monitors the flow rate, which is influenced by viscosity, hose diameter, temperature, and operates accordingly. The electronic switch control represents a significant performance increase as compared to electric gear wheel pumps without this featur