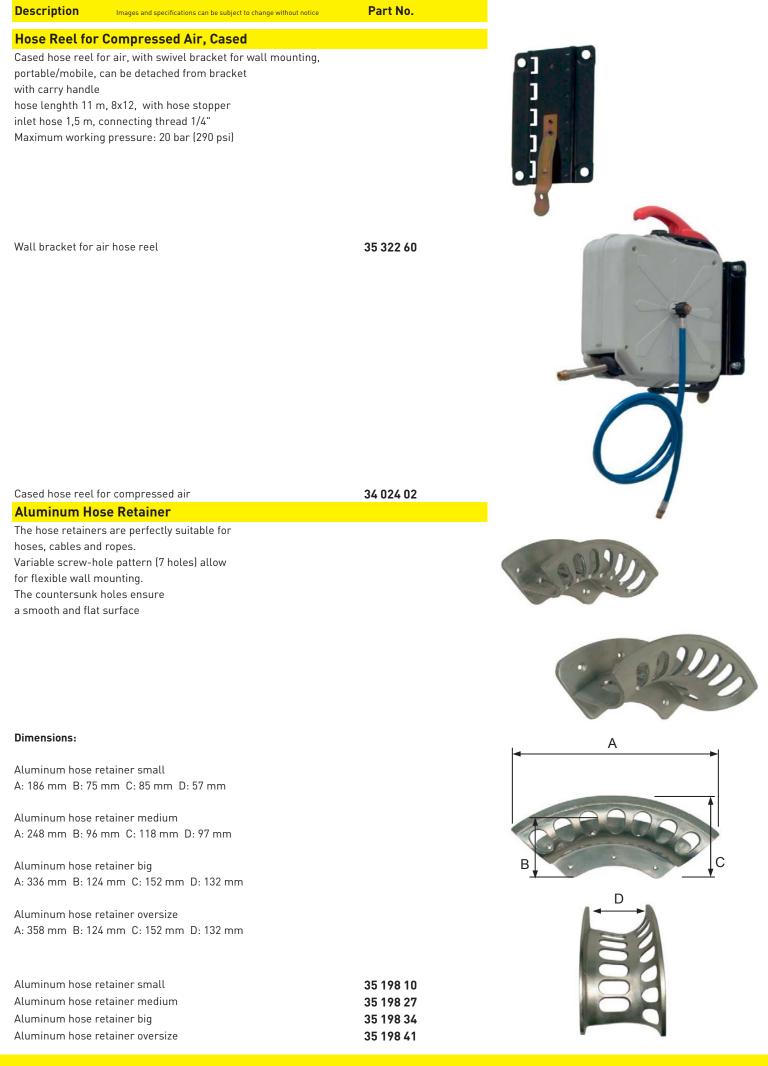

|

2020/04

MATO GmbH & Co. KG

# Hose Reels, Cased and Accessories



Hose Reel for Compressed Air, Aluminum Hose Retainer



# Waste Oil Drainers, Mobile



Waste oil drainer 75 l, mobile, with air pressure discharge

35 541 87

### Waste Oil Drainer and Vacuum Extraction Unit

w/o inspection chamber, with air pr. discharge

Fully mobile waste oil drainer and vacuum extraction unit, with 2 fixed wheels and 2 swivel castors, reservoir capacity 75 l with air pressure gauge, tool tray, 2 m suction hose with snap-on coupling system for the included suction probes. 2 m discharge hose with angled spout, extendable tube with swivelling drain bowl with filter mesh (Ø 420/560 mm)

### Accessories:

2 suction probes, rigid, Ø 5 and 6 mm, 680 mm long 3 suction probes, flexible, Ø 5, 6 and 8 mm, 680 mm long 1 suction probe, flexible, Ø 7 mm, 980 mm long (suction probe connection Ø 12 mm)

Waste oil drainer and vacuum extr