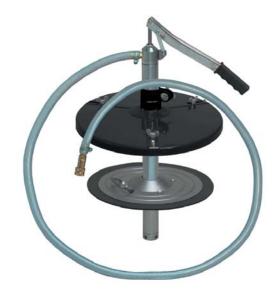

| Cartridges Empty, Accessories and Filling Units for Lu                                                                              | ıbe-Shuttle <sup>®</sup> Sy | ystem-Cartridges |
|-------------------------------------------------------------------------------------------------------------------------------------|-----------------------------|------------------|
| Description Images and specifications can be subject to change without notice                                                       | Part No.                    |                  |
| Lube-Shuttle® Cartridges Empty                                                                                                      |                             | Shuttle          |
| Empty Lube-Shuttle® cartridges                                                                                                      |                             |                  |
| follower plate inserted and screw cap separated                                                                                     |                             |                  |
|                                                                                                                                     |                             |                  |
| MATO recommends empty M B P                                                                                                         |                             | 25               |
| cartridges of NMBP, France:                                                                                                         |                             | 112              |
| www.mbp-plastics.com                                                                                                                |                             |                  |
|                                                                                                                                     |                             |                  |
| Customized printing on empty cartridges available upon request                                                                      |                             |                  |
|                                                                                                                                     |                             |                  |
| Lube-Shuttle® cartridges, empty                                                                                                     | 31 198 05                   | -                |
| Lube-Shuttle® Cartridge Screw Caps 24 screw caps, packed in poly bag,                                                               |                             |                  |
| replacements, or for sealing cartridges after filling                                                                               |                             |                  |
|                                                                                                                                     |                             | Contractor       |
|                                                                                                                                     |                             |                  |
| Lube-Shuttle® cartridge screw caps                                                                                                  | 31 100 00                   |                  |
| Lube-Shuttle® Cartridge Adaptor<br>Lube-Shuttle® cartridge adaptor,                                                                 |                             |                  |
| easy method to adapt Lube-Shuttle® cartridges to                                                                                    |                             |                  |
| different thread sizes in third party grease guns                                                                                   |                             |                  |
|                                                                                                                                     |                             |                  |
| Luba Chuttla® aastaidaa adaptar (Euska/KA 10 ta 1" Luba Chuttla)                                                                    | 21.000.07                   |                  |
| Lube-Shuttle® cartridge adaptor (Fuchs/KAJO to 1" Lube-Shuttle)<br>Lube-Shuttle® cartridgs adaptor (Lincoln/SKF to 1" Lube-Shuttle) | 31 090 04<br>31 091 03      |                  |
| Lube-Shuttle® Refill-Adaptor Set                                                                                                    | 010/100                     |                  |
| Lube-Shuttle cartridge refill adaptor for use                                                                                       |                             |                  |
| with manual grease pail pump (i.e. MATO ecoFILL).                                                                                   |                             |                  |
| Simple, economic and clean refilling of empty cartridges.                                                                           |                             |                  |
|                                                                                                                                     |                             |                  |
|                                                                                                                                     |                             |                  |
|                                                                                                                                     |                             |                  |
|                                                                                                                                     |                             |                  |
|                                                                                                                                     |                             |                  |
| Refill-Adaptor set Lube-Shuttle®                                                                                                    | 31 150 50                   |                  |
| Pneumatic Filler Pump pneuMATO-fill                                                                                                 |                             |                  |
| Filler pump with high output for clean and quick filling of<br>Lube-Shuttle® cartridges (using refill-adaptor part no. 31 150 50)   |                             |                  |
| or filling standard grease guns with filling nipple.                                                                                |                             |                  |
| for the set De Citt Advertise Cod                                                                                                   |                             |                  |
| (without Refill-Adaptor-Set)                                                                                                        |                             | 😤 🙆 🐺 🕂          |
|                                                                                                                                     |                             |                  |
|                                                                                                                                     |                             |                  |
|                                                                                                                                     |                             |                  |
| pneuMATO-fill-10-d for 10 kg pails, inner-Ø 215-230 mm                                                                              | 33 710 50                   |                  |
| pneuMATO-fill-15-d for 15 kg pails, inner-Ø 255-282 mm                                                                              | 33 715 48                   | 1                |
| pneuMATO-fill-20-d for 18/20 kg pails, inner-Ø 265-285 mm*<br>pneuMATO-fill-20-d for 18/20 kg pails, inner-Ø 285-305 mm             | 33 720 88<br>33 720 64      |                  |
| pneuMATO-fill-20-d for 18/20 kg pails, inner-Ø-285-305 mm<br>pneuMATO-fill-25-d for 25 kg pails, inner-Ø-300-335 mm                 | 33 720 64<br>33 725 76      |                  |
| pneuMATO-fill-50-d for 50 kg pails, inner-Ø 355-387 mm                                                                              | 33 750 65                   |                  |
| pneuMATO-fill-200-d for 200 kg drums, inner-Ø 550-590 mm                                                                            | 33 700 60                   |                  |