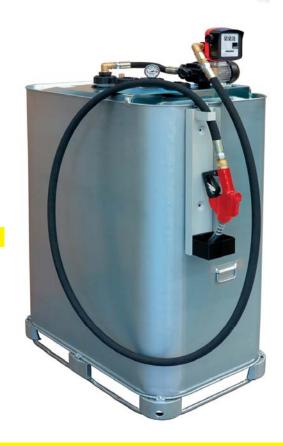

ailable on request with automatic nozzle with type approval according to DIN EN 13012, see page 106)

### (Supplied with tank, pump-kit pre-installed)

| Tank kit EP 140-AZS-T, 4 m delivery hose | 34 325 15 |
|------------------------------------------|-----------|
| Tank kit EP 140-AZS-T, 8 m delivery hose | 34 325 22 |

# Tank Kit EP 140-AZS-T with Meter

### Tank kit as described above, but with flow meter DIGIMET M80 mechanical counter,

resettable dispense volume 0-999 litre, 6 digit totaliser.

(Please check according to local regulations. Versions also available on request with automatic nozzle with type approval according to DIN EN 13012, see page 106)

Tank kit EP 140-AZS-T with meter, 4 m delivery hose Tank kit EP 140-AZS-T with meter, 8 m delivery hose

34 325 53 34 325 60







| Description          | Images and specifications can be subject to change without notice | Part No.   |  |
|----------------------|-------------------------------------------------------------------|------------|--|
| Trigger Nozzl        | e S deluxe                                                        |            |  |
|                      | nozzle (non automatic)                                            |            |  |
| with heavy duty be   |                                                                   |            |  |
|                      | for diesel and petrol                                             |            |  |
| Trigger nozzle S     | deluxe                                                            | 34 393 30  |  |
|                      | ut-Off Noz