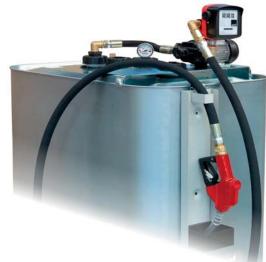

available on request with automatic nozzle with type approval according to DIN EN 13012, see page 106)

### (Supplied with tank, pump-kit pre-installed)

| Tank kit EP 140-AZS-T, 4 m delivery hose | 34 325 15 |
|------------------------------------------|-----------|
| Tank kit EP 140-AZS-T, 8 m delivery hose | 34 325 22 |

# Tank Kit EP 140-AZS-T with Meter

### Tank kit as described above, but with flow meter DIGIMET M80 mechanical counter,

resettable dispense volume 0-999 litre, 6 digit totaliser.

(Please check according to local regulations. Versions also available on request with automatic nozzle with type approval according to DIN EN 13012, see page 106)

Tank kit EP 140-AZS-T with meter, 4 m delivery hose Tank kit EP 140-AZS-T with meter, 8 m delivery hose

34 325 53 34 325 60







| Description          | Images and specifications can be subject to change without notice | Part No.   |  |
|----------------------|-------------------------------------------------------------------|------------|--|
| Trigger Nozzl        | e S deluxe                                                        |            |  |
|                      | nozzle (non automatic)                                            |            |  |
| with heavy duty be   |                                                                   |            |  |
|                      | for diesel and petrol                                             |            |  |
| Trigger nozzle S     | deluxe                                                            | 34 393 30  |  |
|                      | ut-Off N