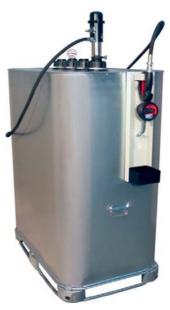

l suction tube for 1.000 litre tank with foot valve, **for approved unit with air eliminator valve, double skinned** 1.000 litre oil and waste oil tank, transportable with forklift, including level indicator, drip tray with holder, hose reel, open, with 10 m delivery hose DN12 (1/2")

#### either with

- Oil control gun with engine oil nozzle
- DIGIMET E35 hose end meter with engine oil nozzle
- DIGIMET E30 preset meter with engine oil nozzle
- Electronic hose end meter

The system is also available with a 700 litre tank, price available upon request.

| Lube-Tank P-1000T-R with oil control gun    |
|---------------------------------------------|
| Lube-Tank P-1000T-R with DIGIMET E35        |
| Lube-Tank P-1000T-R with DIGIMET E30 Preset |
| Lube-Tank P-1000T-R-E with electronic meter |



Part No.







## Pneumatic Oil Pumps for IBC-Container

#### Description

Part No.

34 010 09

34 010 23

#### pneuMATO-Pneumatic Oil Pump Systems

#### for 1.000 l IBC-container with 4 m delivery hose

Oil ump pneuMATO 1:3, pressure ratio 1:3, pump bracket with 2" TriSure adaptor (male) to 2" BSP (female), steel suction tube for 1.000 litre IBC-Container with foot valve, for approved unit with air eliminator valve,

Images and specifications can be subject to change without notice

drip tray with holder,

4 m delivery hose DN12 (1/2") with swivel nut

#### either with

- DIGIMET E35 hose end meter with engine oil nozzle

- Electronic hose end meter

#### (IBC-container not included)







Lube-Station IBC-1000-4 with DIGIMET E35 Lube-Station IBC-1000-4-E with electronic meter

## pne