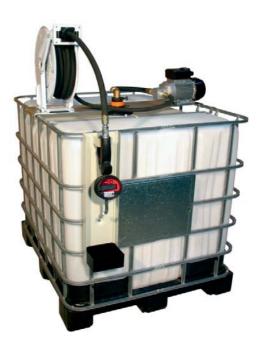

-----|
| EP100-IBC Lube-Station E-1000-4 with DIGIMET E35        | 34 037 51 |
| EP100-IBC Lube-Station E-1000-4-E with electronic meter | 34 037 82 |

### Electric Oil Pump System EP400-IBC

# for 1.000 l IBC container with 8 m hose reel, DN16

Electric oil pump EP 400,

pump bracket with 2" TriSure adaptor (male) to 2" BSP (female), steel suction tube for 1.000 litre IBC container with foot valve, for approved unit with air eliminator valve,

# drip tray with holder,

Hose Reel, open with 8 m delivery hose DN16 (3/4")

### either with

- DIGIMET E35 hose end meter with engine oil nozzle

- Electronic hose end meter, approved version

### (IBC container not included)

Output: approx. **22 l/min.** (SAE30 at free delivery) Max. pressure: approx. **16 bar**, suction height up to 2,5 m







EP400-IBC Lube-Station E-1000-R with DIGIMET E35 EP400-IBC Lube-Station E-1000-R-E with electronic meter 34 038 05 34 039 04

2020/04

| escription mage and specifications can be subject to change without notice teel Suction Tube for Electric Pumps fift 2" drum adaptor teel suction tube with 2" drum adaptor, read 1" teel suction tube for 50/60 litre drum teel suction tube for 200 litre drum teel suction tube for 700 litre tank teel suction tube for 700 litre tank teel suction tube for 1000 litre tank and IBC container teel Suction Tube for approved Electric Pumps fift all elimination valve action tubes for approved electric pump systems, ith 2" drum adaptor uction tube with air eliminator valve for 50/60 litre drum totion tube with air eliminator valve for 50/60 litre drum totion tube wi