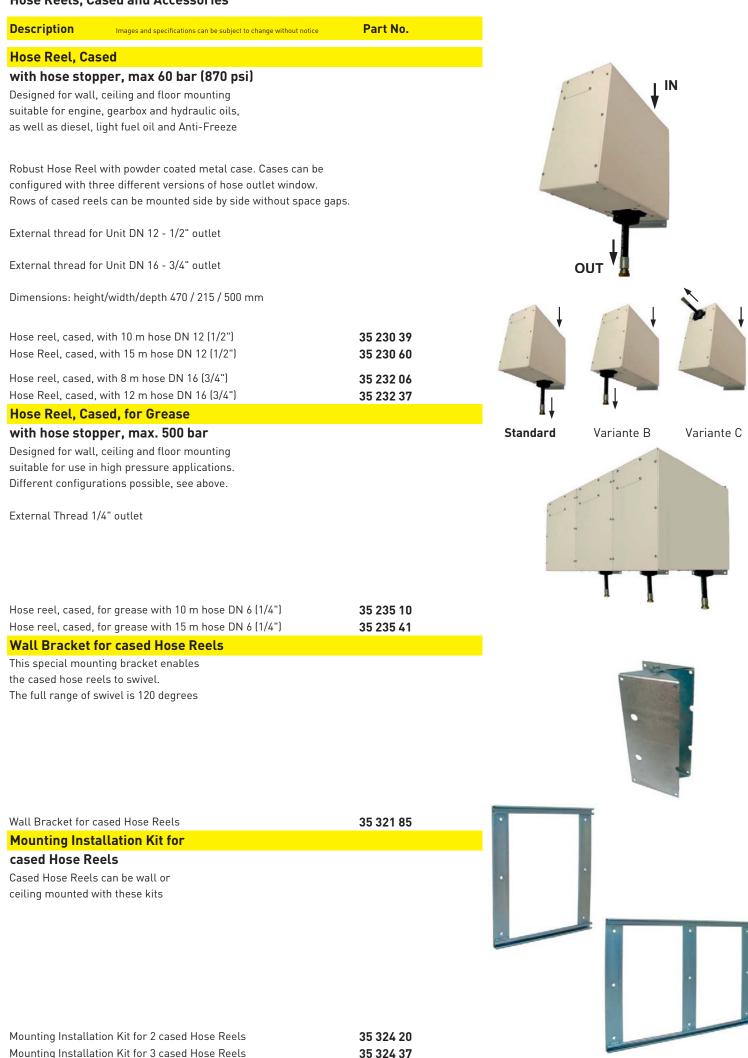

|

2020/04

MATO GmbH & Co. KG

# Hose Reels, Cased and Accessories



Hose Reel for Compressed Air, Aluminum Hose Retainer



# Waste Oil Drainers, Mobile



Waste oil drainer 75 l, mobile, with air pressure discharge

35 541 87

### Waste Oil Drainer and Vacuum Extraction Unit

w/o inspection chamber, with air pr. discharge

Fully mobile waste oil drainer and vacuum extraction unit, with 2 fixed wheels and 2 swivel castors, reservoir capacity 75 l with air pressure gauge, tool tray, 2 m suction hose with snap-on coupling system for the included suction probes. 2 m discharge hose with angled spout, extendable tube with swivelling drain bowl with filter mesh (Ø 420/560 mm)

### Accessories:

2 suction probes, rigid, Ø 5 and 6 mm, 680 mm long 3 suction probes, flexible, Ø 5, 6 and 8 mm, 680 mm long 1 suction probe, flexible, Ø 7 mm, 980 mm long (suction prob