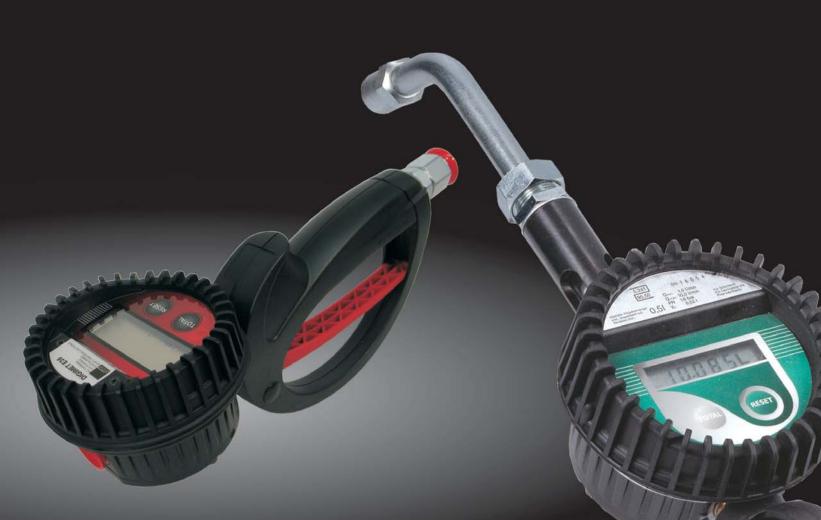

|
| Suitable for flow rates up to 80 l/min.,                                                                                          |                        |
| with swivel, R1" male thread,<br>designed for vegetable oil and products up to 500 cSt.                                           |                        |
| assigned for regetable on and products up to 500 cst.                                                                             |                        |
|                                                                                                                                   |                        |
| Automatic filling gun AZ for vegetable oil, flow rate up to 60 l/min.                                                             | 34 393 92              |



Hose End Meters and Filling Guns for Lubricating Oil

| Description                                                                                               | Images and specifications can be subject to change without notice                                                                                                                                                       | Part No.                            |
|-----------------------------------------------------------------------------------------------------------|-------------------------------------------------------------------------------------------------------------------------------------------------------------------------------------------------------------------------|-------------------------------------|
|