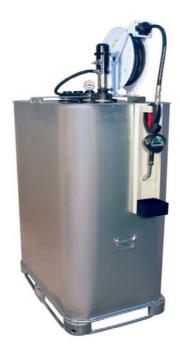

for 1.000 litre tank with foot valve, **for approved unit with air eliminator valve, double skinned** 1.000 litre oil and waste oil tank, transportable with forklift, including level indicator, drip tray with holder, hose reel, open, with 10 m delivery hose DN12 (1/2")

#### either with

- Oil control gun with engine oil nozzle
- DIGIMET E35 hose end meter with engine oil nozzle
- DIGIMET E30 preset meter with engine oil nozzle
- Electronic hose end meter

The system is also available with a 700 litre tank, price available upon request.

| Lube-Tank P-1000T-R with oil control gun    |
|---------------------------------------------|
| Lube-Tank P-1000T-R with DIGIMET E35        |
| Lube-Tank P-1000T-R with DIGIMET E30 Preset |
| Lube-Tank P-1000T-R-E with electronic meter |



Part No.







## Pneumatic Oil Pumps for IBC-Container

#### Description

Part No.

34 010 09

34 010 23

#### pneuMATO-Pneumatic Oil Pump Systems

#### for 1.000 l IBC-container with 4 m delivery hose

Oil ump pneuMATO 1:3, pressure ratio 1:3, pump bracket with 2" TriSure adaptor (male) to 2" BSP (female), steel suction tube for 1.000 litre IBC-Container with foot valve, for approved unit with air eliminator valve,

Images and specifications can be subject to change without notice

drip tray with holder,

4 m delivery hose DN12 (1/2") with swivel nut

#### either with

- DIGIMET E35 hose end meter with engine oil nozzle

- Electronic hose end meter

#### (IBC-container not included)







Lube-Station IBC-1000-4 with DIGIMET E35 Lube-Station IBC-1000-4-E with electronic meter

## pneuMATO-Pneumati