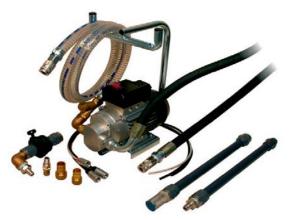

#### Lube-Shuttle<sup>®</sup> Lubrication Kit

Kit includes:

Lube-Shuttle<sup>®</sup> System Side-Lever Grease-Gun with special connector, rigid tube E4024 with swivel nut for easy and safe screw-on to the grease gun, safety rubber hose RH-30C with 4-jaw hydraulic coupler, rigid tube with slide-on connector SK16 rigid tube for driveshaft F4020, each with snap-on coupling, conical and universal connector

All parts safely stored in carry-along case

Lube-Shuttle® lubrication kit