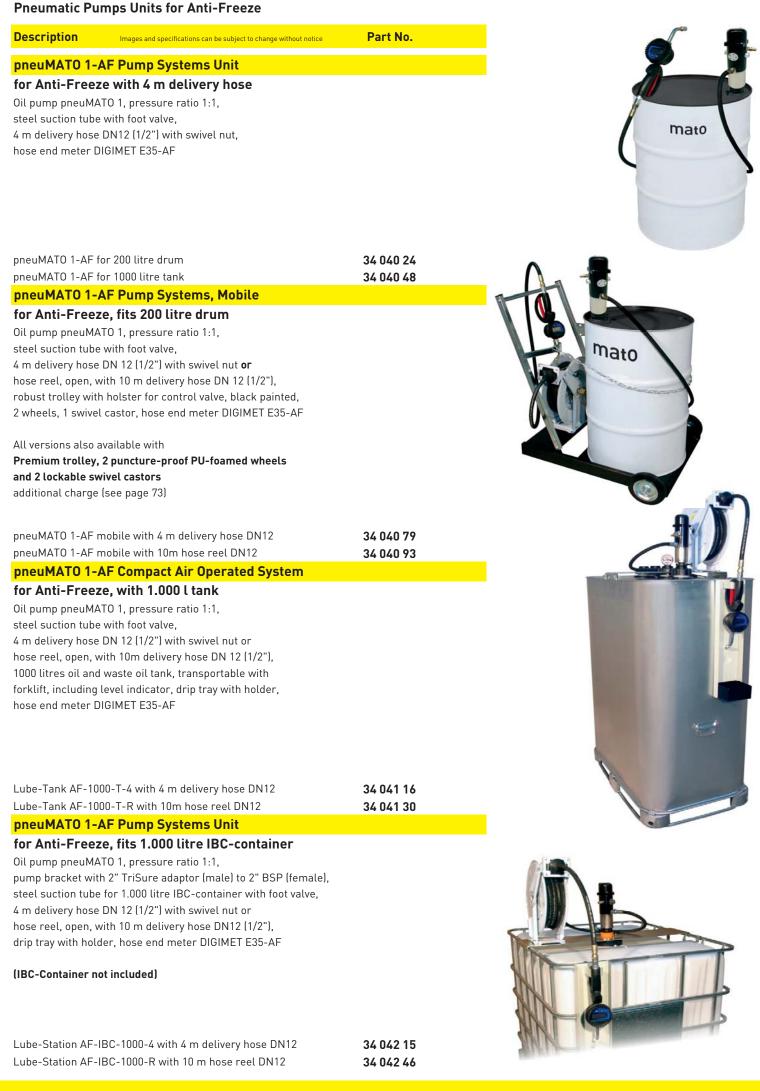

end meter

#### (IBC-container not included)







Lube-Station IBC-1000-4 with DIGIMET E35 Lube-Station IBC-1000-4-E with electronic meter

## pneuMATO-Pneumatic Oil Pump Systems

for 1.000 l IBC-Container with 10 m Hose Reel DN12

Oil pump pneuMATO 1:3, pressure ratio 1:3, pump bracket with 2" TriSure adaptor (male) to 2" BSP (female), steel suction tube for 1.000 litre IBC-Container with foot valve, **for approved unit with air eliminator valve**, drip tray with holder,

hose reel, open, with 10 m delivery hose DN12 (1/2")

#### either with

- DIGIMET E35 hose end meter with engine oil nozzle

- Electronic hose end meter

#### (IBC-container not included)

Lube-Station IBC-1000-R with DIGIMET E35 Lube-Station IBC-1000-R-E with electronic meter 34 011 08 34 011 22

MATO GmbH & Co. KG



Accessories for Pneumatic Oil Pumps

| Description                              | Images and specifications can be subject to change without notice | Part No.               |      |
|------------------------------------------|-------------------------------------------------------------------|------------------------|------|
| Steel Suction                            | Tube for Air Operated Oil Pumps                                   |                        |      |
| Thread 3/4" BSP                          |                                                                   |                        |      |
| Suction tube for 5                       | 0//0 lites days                                                   | 25 / 10 2/             |      |
| Suction tube for 5<br>Suction tube