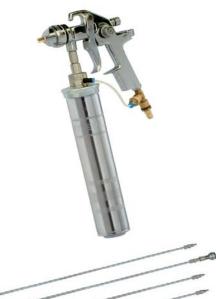

#### Lube-Shuttle<sup>®</sup> Grease Spray Unit LubeJet-eco

This air operated grease spray unit enables the spraying of grease directly from the Lube-Shuttle<sup>®</sup> system-cartridge without the need for propellants or chemical additives, such as solvents. Spraying grease on to chains, wire ropes, open gears, slideways, telescopic booms etc. offers enormous potential for cost savings. Eliminates wasteful consumption of grease in surface coating, offers wide range of applications.

Lube-Shuttle® grease spray unit LubeJet-eco

Spray Lances Set for Lube-Shuttle<sup>®</sup> LubeJet-eco Spray lances set for LubeJet-eco with safety quickcoupler incl. three straight spraying lances 500/750 and 1200 mm and one bent lance 170/55 mm. Lances are made of stainless steel (1.4301) 8mm

Spray lances Set for Lube-Shuttle® LubeJet-eco
Lube-Shuttle<sup>®</sup> Air Operated Grease Gun DF-LS

One-hand air operated grease gun for Lube-Shuttle<sup>®</sup> cartridges, **designed for grease up to NLGI class 3, single shot system,** output approx. 1 ccm per stroke, pressure ratio 1:60, max. pressure 480 bar (6.950 psi), air pressure 3 to 8 bar