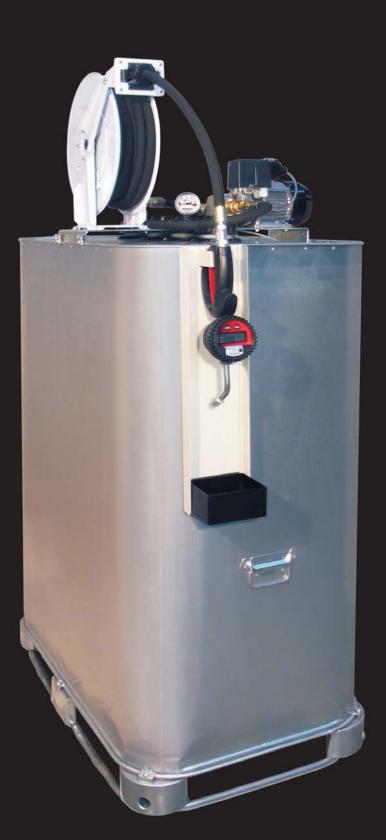

|                        | ß |
| <b>double diaphrag</b><br>Ball valve with nozz                                                | <b>JM pump DP-60</b><br>e for gear oil. Thread: R3/4" female                                                                                                                                                                                         |                        | ſ |
| Ball valve nozzle as                                                                          | sembly                                                                                                                                                                                                                                               | 34 620 48              | u |





# Electric Pumps for Engine, Gearbox and Hydraulic Oil



the pumps run more than 5 minutes in by-pass mode against the closed dispense nozzle.

If required, the pump can be upgraded with a pressure relieve device (see page 77 - Art.-Nr. 34 336 97).

**EP 100 and EP 300** are suitable for use with engine, gear and hydraulic oils from low to moderate viscosity. They are not supposed to be used with hose reels and/or set-ups of long oil promotion distances.

**EP 200 and EP 400** are suitable for use with engine, gear and hydraulic oils from low to high viscosity. The achievable pressure rate of 16 bar allows their use with hose reels and/or set-ups of long oil promotion distances.



# Electric Pumps for Engine, Gearbox and Hydraulic Oil



**EP 300-DS** is suitable for use with engine, g