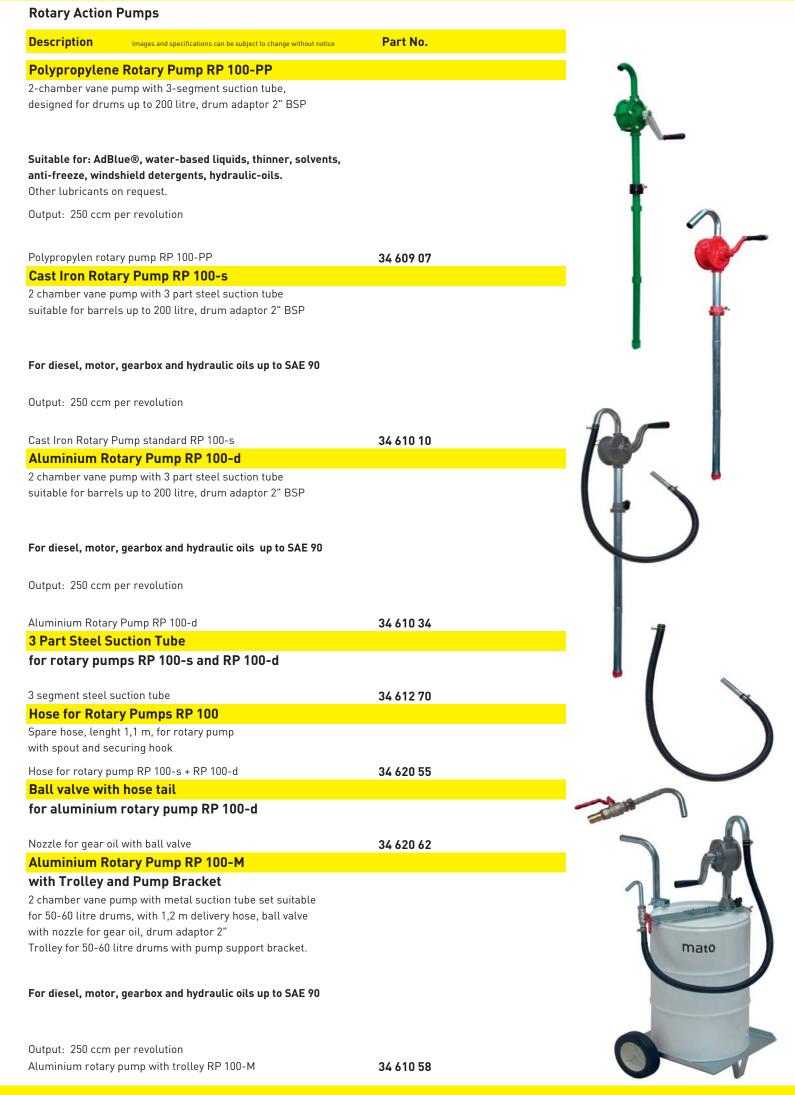

| 34 626 04              |   |   |
| Universal adaptor for lift pumps LP-C & LP-S Adaptor 2" BSP for Lift Pumps LP-C + LP-S                                                                                                                                                                                                                             | 34 626 28              |   |   |
| Adaptor 2" BSP for lift pumps LP-C + LP-S                                                                                                                                                                                                                                                                          | 34 626 11              |   |   |

58



## **Barrel Pumps and Accessories**

| Description                           | Images and specifications can be subject to change without notice                           | Part No.  | •      |
|---------------------------------------|---------------------------------------------------------------------------------------------|-----------|--------|
| Lever Operate                         | ed Barrel Pump HP 350                                                                       |           |        |
|                                       | rrel pump for 50 to 200 litre drums,<br>suction tube 450 mm to 860 mm, body made of         |           |        |
| -                                     | 2" and 1 1/2" BSP drum adaptors