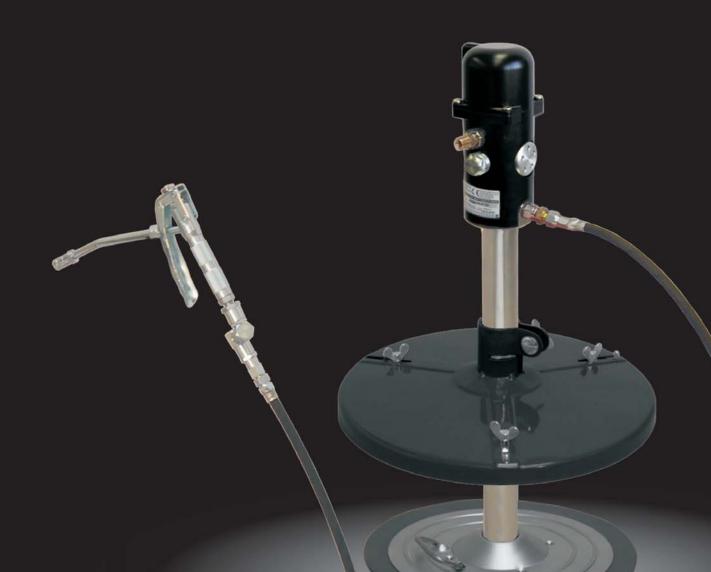

|                       |

1. Lube-Shuttle® cartridge with refill adaptor 2. Grease gun with filling nipple, e.g. E500 / TG 500  $\!$ 

3. Ball races with wheel bearing grease 4. Centralised lubrication system with Q





| Description Images and specifications                                                                                                                                                                                                                                                    | s can be subject to change without notice            | Part No.               |  |
|------------------------------------------------------------------------------------------------------------------------------------------------------------------------------------------------------------------------------------------------------------------------------------------|------------------------------------------------------|------------------------|--|
| High Pressure Lubricator Buc<br>Pail mounted high pressure m