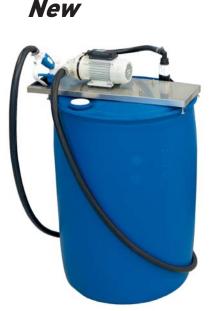

membrane pump SB 23 with automatic shut-off nozzle ASB 34 425 52

# AdBlue<sup>®</sup> Membrane Pump mobile

# for 200 l drum with automatic nozzle ASBZ

incl. stainless steelbracket for plastic drums,

# automatic shut-off nozzle ASBZ with integrated meter

and stainless steel outlet,

2-segment suction tube for SEC-coupling with 2" TriSure thread, 0,5 m suction- and 6 m delivery hose 3/4", filling gun retainer with integrated drip tray and sturdy trolley for 200 litre drums

### either with

AdBlue<sup>®</sup> membrane pump SB 30 or AdBlue<sup>®</sup> membrane pump SB 23 (technical details see page 107)

AdBlue<sup>®</sup> membrane pump SB 30 mobile with automatic nozzle ASBZ 34 426 06 AdBlue<sup>®</sup> membrane pump SB 23 mobile with automatic nozzle ASBZ 34 426 13



www.mato.de







Part No.

Description

# Pumps and tank kits for AdBlue<sup>®</sup> (AdBlue<sup>®</sup> is a registered trademark of the Automobile Association - VDA)

Part No.

34 428 04 34 428 11 34 428 28

34 428 42 34 428 66 34 428 73 New

# AdBlue<sup>®</sup> Membrane Pump

# for IBC-container with standard filling gun SBB

incl. stainless steel bracket for IBC-container standard filling gun SBB with stainless steel outlet, SEC-coupling, 1,5 m suction- and 6 m delivery hose 3/4", filling gun retainer with integrated drip tray

Images and specifications can be subject to change without notice

# (IBC-container not included)

# either with

AdBlue<sup>®</sup> Membrane Pump SB 30 - 230 V or AdBlue<sup>®</sup> Membrane Pump SB 32 - 12 V DC or AdBlue<sup>®</sup> Membrane Pump SB 32 - 24 V DC (technical